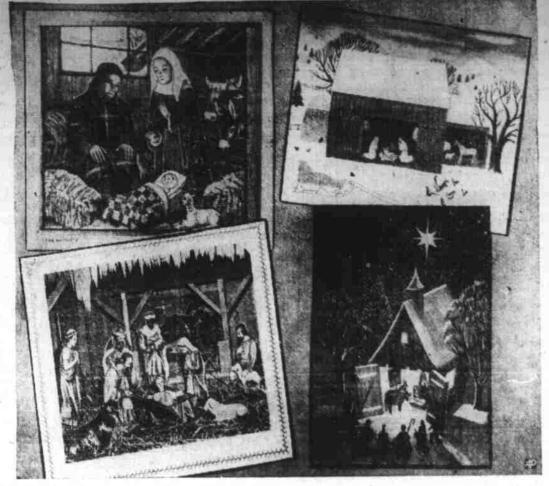

### Christmas Cards Spotlight Nativity

The trend back to religious themes in Christmas cards, begun several years ago, appears to be stronger than ever this year. Greeting card manufacturers the country over report that demands for greetings carrying a spiritual keynote are at peak levels. Now, for the first time, the American Artists Group is releasing an entire book of religious greetings. Here are four representations of the Nativity, taken from the group, Top, left, by Lauren Ford; right, by Fred Eng; bottom, left, from a Kodachrome; right, by T. F. Naegele.