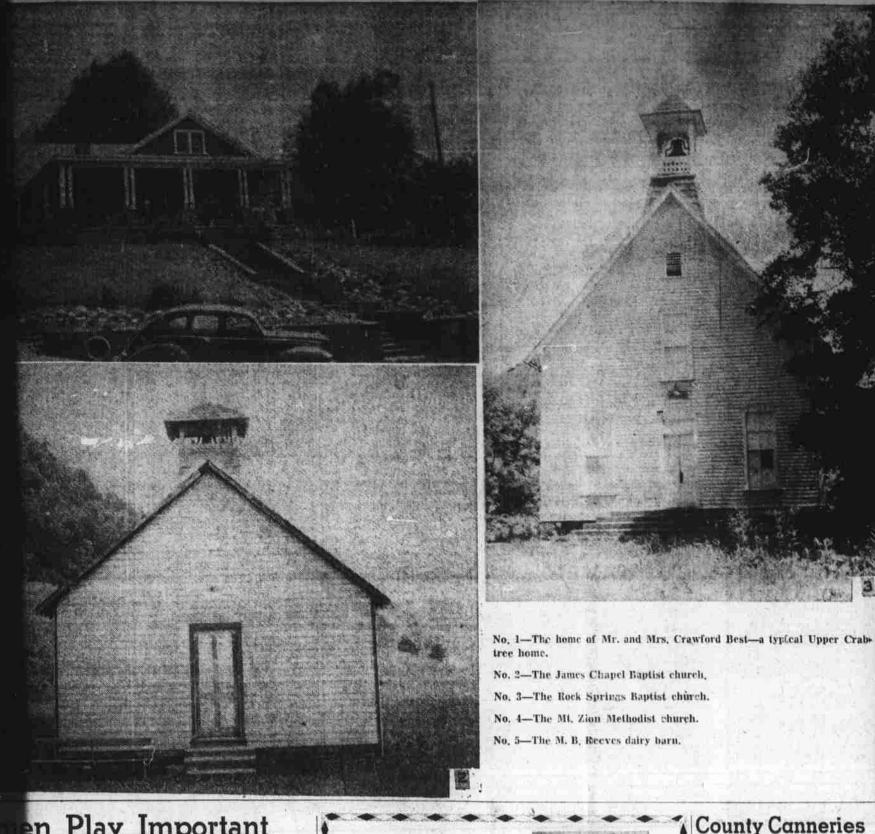

**Celebration Event** For their regular monthly meet-

ing Thursday night, the Boosters Club heard tentative reports, on the Canton law firm of Robinson the Fourth of July celebration,

the Reserves since 1937. He served with the First Division during World War II. and saw action in World War II. and saw action in



| ates and political subdivisions 326,491.09   (including \$7,500.00 stock of Federal 7,500.00   (including \$3,556.27 overdrafts) 1,916.503.08   vned \$17,085.65, furniture and 34,337.21   251.56 34,337.21   1,000.00 \$4,815,681.70   LIABILITIES \$4,815,681.70   of individuals, partnerships, ions 2,789,100.00   individuals, partnerships, ions 870,153.38   ed States Government (including 39,089,48   s and political subdivisions 673,716.96   yoSITS \$4,502,819.16 | marked w