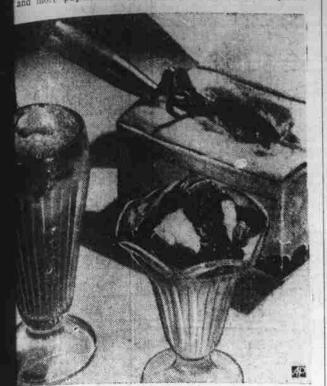

## Homemade Sodas Turn Pro

By CECILY BROWNSTONE Associated Press Food Editor

an make professional sodas, floats, and milk shakes at home er enjoyment. You'll find the following recipes easy to folrenjoyatette. The W.N.C. District Guernsey cau can go on from there and work out your own variations. polical go will be being prepared for the Jr. Dairy Fisher, of Hazelwood, to Captain both in an official capacity and at two economical sizes (the pint and the half-gallon) and in Hendersonville on Thursday, Aug. selected to represent North Caro- Show in Asheville on Sept. 11, are C. A. Speed. The letter was pubtwo growing variety of flavors home soda bars are becomlike growing variety of flavors home soda bars are becomlike growing variety of flavors home soda bars are becomlike growing variety of flavors home soda bars are becomlike growing variety of flavors home soda bars are becomlike growing variety of flavors home soda bars are becomlike growing variety of flavors home soda bars are becomlike growing variety of flavors home soda bars are becomlike growing variety of flavors home soda bars are becomlike growing variety of flavors home soda bars are becomlike growing variety of flavors home soda bars are becomlike growing variety of flavors home soda bars are becomlike growing variety of flavors home soda bars are becomlike growing variety of flavors home soda bars are becomlike growing variety of flavors home soda bars are becomlike growing variety of flavors home soda bars are becomlike growing variety of flavors home soda bars are becomlike growing variety of flavors home soda bars are becomlike growing variety of flavors home soda bars are becomlike growing variety of flavors home soda bars are becomlike growing variety of flavors home soda bars are becomlike growing variety of flavors home soda bars are becomlike growing variety of flavors home soda bars are becomlike growing variety of flavors home soda bars are becomlike growing variety of flavors home soda bars are becomlike growing variety of flavors home soda bars are becomlike growing variety of flavors home soda bars are becomlike growing variety of flavors home soda bars are becomlike growing variety of flavors home soda bars are becomlike growing variety of flavors home soda bars are becomlike growing variety of flavors home soda bars are becomlike growing variety of flavors home soda bars are becomlike growing variety of flavors home soda bars are becomlike growing variety of flavors home soda bars are becomlike growing variety of flavors home soda bars are becomlike growing vari and more popular. Modern refrigeration makes it possible

OME SODA BAR . . . A treat for young and old.

rger amounts of ice cream at home, and you can also have me of the new bottled soda syrups and sundae toppings. rults give sodas and sundaes a lift, too,

ite sundae of all time is, of course, the Banana Split. This with several flavors of ice cream and goes on to crushed pped cream, chopped nuts, and anything else you can think

#### COLATE SYRUP (For Sodas, Milk Shakes, and Floats)

dents: I six-ounce package semi-sweet chocolate, 1 cup teaspoon salt, 1 cup water, 1 teaspoon vanilla.

d: Put semi-sweet chocolate morsels, sugar, salt, and water in Cook over low heat, stirring or beating with rotary beatnooth and thickened-about 5 minutes. Cool; stir in vanilla.

#### CHOCOLATE ICE CREAM SODA

tients; 3 tablespoons chocolate syrup (homemade or bought). rbonated water, 1 scoop (1/4 pint) pre-packaged ice cream. d: Put chocolate syrup in 12-ounce glass; fill 2/3 full with water. Add ice cream; stir vigorously. Fill to top with carbter. Makes 1 serving,

#### CHOCOLATE ICE CREAM FLOAT

recipe for Chocolate Ice Cream Soda, substituting milk lated water. Makes 1 serving.

## CHOCOLATE ICE CREAM MILK SHAKE

ngredients for Chocolate Ice Cream Float; beat in ice cream beater or electric mixer. Pour into tall glass, Makes 1

#### TROPICAL FLOAT

r shake I cup milk with 2 tablespoons old-fashioned molasses. end in 1 scoop (1/4 pint) pre-packaged chocolate ice cream.

### TUTTI FRUITTI ICE CREAM SODA

lients: 2 cups slightly sweetened cut-up fresh fruit (berries, hes, or other seasonal fruit), 2 cups orange juice, 1 pint ed vanilla ice cream, carbonated water.

Put a half cup of fruit in each of four tall glasses; add a orange juice and 1 scoop (1/4 pint )of ice cream. Stir, then with carbonated water, Makes 4 servings.