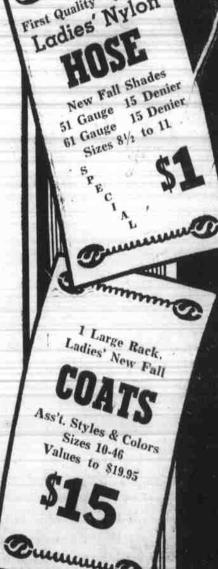

Girls' Cotton

White, Pink, Blue Sizes 6 to 14 Years

59c or 2 for \$1

Girls' Fall

Rayon Gabardine - All Wool Covert Sizes 4 to 14 Years

1 Large Rack Second Floor

Ladies' Rayon & Cotton

Ass't. Styles & Colors / Sizes 32 to 40 1 7 7