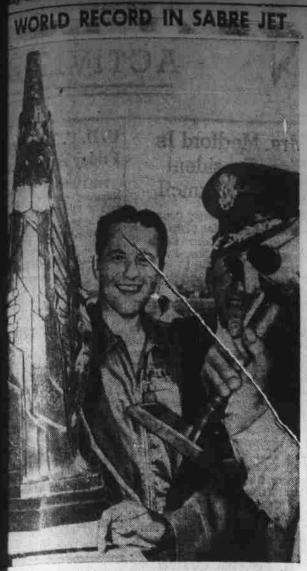

Afternoon, Soptember 6, 1951

is TEST PILOT, Col. Fred J. Ascani, 34, of Rockford, Ill., smilis the trophy awarded him in Detroit after he had wrested need record for 100 kilometers from John Douglas Deery, Ascani's top speed mark of 684 miles per hour in a Sabre Fort Wayne Airport course was officially confirmed by the onautical Association. His average speed was 635.411 miles Deery set a mark of 605.23 MPH. (International Soundphoto)