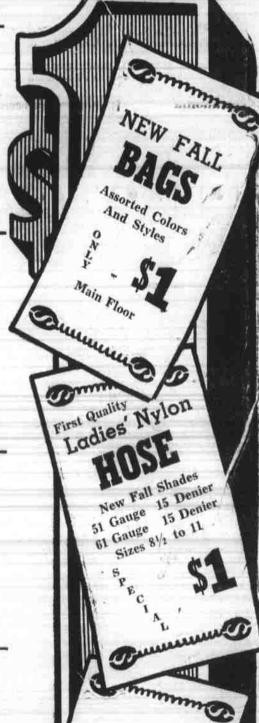

# CORDUROY

16 Gorgeous Colors

Regular \$1.29 Yard

Main Floor

Men's Fancy Knit Polo

Ass't. Patterns- Sizes S, M, L, XL Main Floor

Men's Fancy Sport

Main Floor

Pique and Voile

36 In Wide - Solids and Fancies Values to 79c Yard

**2** Yards \$1

Fancy Lace Trimmed 100% Nylon

Ass't. Styles - White and Pink Second Floor

# INFANTS' WEAR

Philippine Hand Embroidered

DRESSES, SLIPS PILLOW CASES, DIAPER SHIRTS

A Real Value At Just The Thing For A Shower

Ladies' Rayon

Blue, White, Pink, Yellow. Sizes S, M, L.

Pairs \$1

Ladies' Rayon