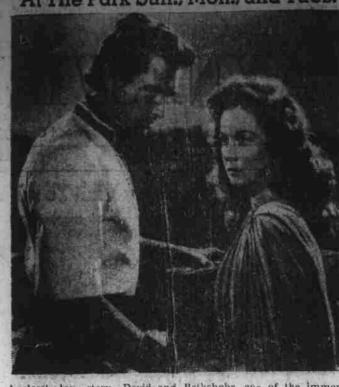

Special admission prices for this picture, Matinee, Adults - 74c; Night, \$1.00.

Children under 12 yrs., 25c all performances, All prices include federal tax.

At The Park Sun., Mon., and Tues.

A classic love story-David and Bathsheba, one of the immortal love pairs of history, as portrayed by Gregory Peck and Susan Hayward in "Pavid and Bathsheba," Technicolored Twentieth Century-Fox spectacle at the Park Theatre Sunday, Monday and Tuesday, Oct. 21, 22 and 23, join the ranks of lovers immortalized on stage and screen. Among them: Romeo and Juliet, Antony and Cleopatra, Camille and Armand, Samson and Deillah,

## Bathsheba Returns To The Bathtub As Susan Hayward

Biblical siren Bathsheba is back at her bath again, and the movies boast another in a long line of famous bathtub scenes. The charmer, whose love affair with King David began with her bathing in view of the royal palace, thus changing the this week, course of world history, once more was attended by Nubian slaves for her ablutions as pictured in "David cameras did and the audience does and Bathsheba," Twentieth Cen- in the finished picture, tury-Fox's new Technicolored spectacle starring Gregory Peck and Susan Hayward,

The Park Theatre scheduled the film for Sunday, Monday and Tues-

For the filming of the important incident, which is adapted from the Second Book of Samuel of the Old Testament, Director Henry King had Miss Hayward bathe standing up in a less-than-waist-high tub. Fifty special studio guards were assigned to keep unauthorized personnel away, while on the set an unprecedented number of newsmen and photographers gathered Their numbers had to be restrict-ed and their photographs pooled to