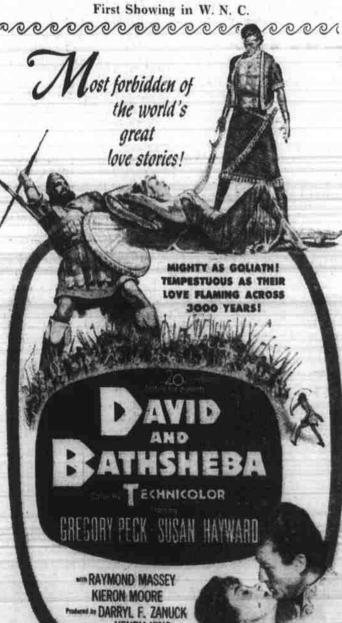

Special admission prices for this picture, Matinee, Adults - 74c; Night, \$1.00.

Children under 12 yrs., 25c all performances, All prices include federal tax.

At The Park Sun., Mon., and Tues.

A classic love story-David and Bathsheba, one of the immortal love pairs of history, as portrayed by Gregory Peck and Susan Hayward in "Pavid and Bathsheba," Technicolored Twentieth Century-Fox spectacle at the Park Theatre Sunday, Monday and Tuesday, Oct. 21, 22 and 23, join the ranks of lovers immortalized on stage and screen. Among them: Romeo and Juliet, Antony and Cleopatra, Camille and Armand, Samson and Deillah,

## Bathsheba Returns To The Bathtub As Susan Hayward

Biblical siren Bathsheba is back at her bath again, and the movies boast another in a long line of famous bathtub scenes. The charmer, whose love affair with King David began with her bathing in view of the royal palace, thus changing the this week, course of world history, once more was attended by Nubian slaves for her ablutions as pictured in "David cameras did and the audience does and Bathsheba," Twentieth Cen- in the finished picture, tury-Fox's new Technicolored spectacle starring Gregory Peck and Susan Hayward,

The Park Theatre scheduled the film for Sunday, Monday and Tues-

For the filming of the important incident, which is adapted from the Second Book of Samuel of the Old Testament, Director Henry King had Miss Hayward bathe standing up in a less-than-waist-high tub. Fifty special studio guards were assigned to keep unauthorized personnel away, while on the set an unprecedented number of newsmen and photographers gathered Their numbers had to be restrict-ed and their photographs pooled to