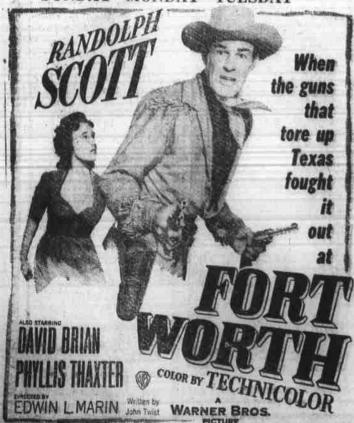

DUB TAYLOR

Plus

Tom and Jerry Cartoon

SUNDAY - MONDAY - TUESDAY

At Strand Sun., Mon. and Tues.

Aces Back-to-back! David Brian and Randolph Scott are teamed in "Fort Worth," Warner Bros.' frontier story in color by Technicolor which begins its local engagement at the Strand-Theatre on Sunday. Phyllis Thaxter supplies the feminine interest in the film.