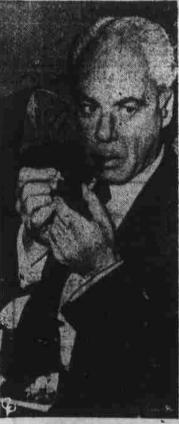

#### Walter Wanger

EDITORS-This exclusive photo of producer Walter Wanger, taken as he re-laxed in his Beverly Hills, Calif., temporary home, is sent for your possible use with news developments. A fel-ony complaint was to have been sworn out against him in connection with the sheating of Jennings Lang, agent for Wanger's wife, actress Joan Bennett, (CENTRAL PRESS)