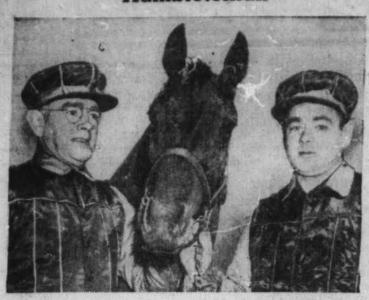

## Hambletonian

GOSHEN, N. Y .- This is the third father-and-son team in trotting history to prepare a standardbred for the rich Hambletonian set for Wednesdaay, Aug. 12. They are Harry Bedell, 57, and his son Harry, 31, of Ridgewood, N. H., with Mr. Titan, son of Titan Hanover who won the 1945 sulky derby. Other father-son combinations involved in Hambletonians were Ben and Gibson White, four-time winners, and Henry and Dick Thomas, three-time win-中华.1 國5國國

### Father - Son Team Ready For Rich | Keep Picnic Foods Cold, Public Health Advises

By JANE EADS

neadlines during the summer, often change in appearance.

WASHINGTON - (AP) - Many dangerous spoilage in warm weath- it is smart to keep such foods in principally to contamination durcases of food poisoning and food er and may be harmful even when insulated containers, or in closed ing preparation or to inadequate such as fever, nausea and vomitinfection — some fatal — hit the they have no spoiled odor, taste or jars or kettles packed in a box or refrigeration or improper storage. ing come as soon as 30 minutes