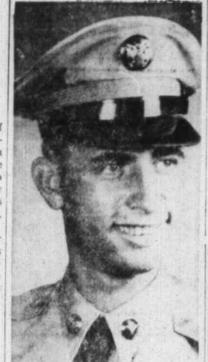

### William Wyatt KANSAS CITY (AP) - Sheriff With Famed Army Group In Korea

40TH DIVISION, Korea, Jan. 28 -Army Pvt. William F. Wyatt, 21, Route 3, Waynesville, helped to celebrate the 40th Infantry Divi-

The former California National Andy Wyatt have their place in Guard division, which distinguish-This is an average of over 50 cents the farm program-and a big place ed itself at Sandbag Castle, The per pound Wyatt says he used a in the agricultural life and up- Punchbowl and Heartbreak Ridge, May, he attended Waynesville Ratcliffe Cove Groc. arrived on the peninsula in Janu- High School and was a farmer.

## Someone Needs Glasses

FORSYTH, Mont. (AP) - Bob Ross left his pickup truck to hunt pheasants. When he returned, the vehicle was splattered with buck-

Private Wyatt, who joined the New Bridge sion's second anniversary in Ko-division last November, is serving Ann Shelton in Company A of the 160th Infan- Junaluska Supply Col. try Regiment.

Before entering the Army last