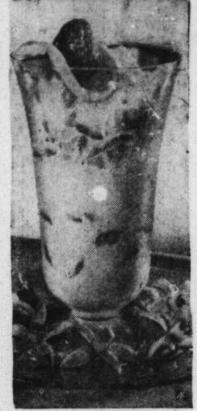

Whether your party is informal or formal, we suggest Orange-Strawberry Parfaits for dessert. This recipe is one you'll want to service is being held thirty minutes use year-round because it's made Morning Star sible for the congregation to attend the program at Lake Junalus- may be used when fresh ones aren't in season.

### ORANGE STRAWBERRY PARFAITS

Ingredients: 6 very large oranges, 11/4 cups sugar, 3/4 cup water, 2 pints fresh strawberries, 2 quarts vanilla ice cream, 16 whole straw-

Method: Peel oranges, slice and cut into bite-size wedges; there a few days, should be 4 cups. Place in container that has a cover; a glass casserole is fine. Cut most of the white membrane from some of the orange peel; then using a sharp paring knife or kitchen scissors, cut enough peel into very narrow strips to make 1/4 cup. The strips will be most attractive if you cut some long and some short. Put sugar, water and orange peel strips into a saucepan; stir over low heat until sugar is dissolved. Increase heat and bring to a boil; boil gently 8 minutes. Pour hot syrup over orange wedges; cool; cover and refrigerate 1 to 2 days to mellow. Makes 1 quart. When you are ready day furlough with his wife, the to serve the parfaits, put some of the ice cream in the bottom of a parfait or other footed glass; arrange some of the orange wedges the ice cream. Fill glasses, alternating layers of fruit and ice cream, Garnish with whole strawberries. Serve at once. Makes 16 County Hospital, is slowly improvparfaits

ORANGE STRAWBERRY PAR-FAIT-Perfect dessert.

By MRS. ELDON BURNETTE Community Reporter

Mrs. Lizzie Smathers is ill at her home on Dutch Cove road.

Mr. and Mrs. James Burnette returned to Raleigh Monday after visiting friends and relatives for