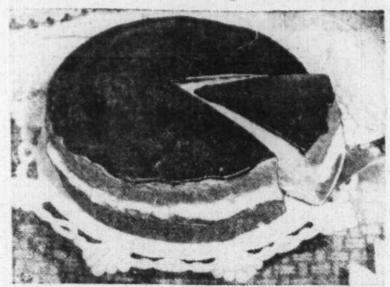

## For Care and Feeding of Company

QUICKIE DESSERT - Boston cream pie made from ready-baked cake, vanilla pudding and chocolate,

By CECILY BROWNSTONE Associated Press Food Editor

these days with the help of

the new instant puddings, and TRADITIONAL BOSTON semi-sweet chocolate. While CREAM PIE can be made quickly the dessert may not have all the nuances of flavor that come from doing all the work yourself, it is bought cake, a package of one of mighty good and will save you lots of time and energy when you are having company and time is short. I find it handy to have a list of quick-to-make desserts for shortorder entertaining: if you try this recipe and enjoy it, you might like to set up such a file.

QUICK BOSTON CREAM PIE

Ingredients: 112 cups cold light eream, 1 package vanilla instant pudding, I baked 8-inch cake layer, 12 of a 6-ounce package of semi-sweet chocolate pieces, 112 tablespoons butter or margarine.

Method: Pour cream into mixing bowl. Add pudding mix and beat with rotary beater 1 minute, or until well mixed. Let stand until set-about 5 minutes, Split cake crosswise into two layers. Stirfilling and spread between layers. To make frosting, place chocolate over hot (not boiling) water and stir occasionally until partly melted. Remove from heat: add butter and stir until smooth. Spread on top of cake. Chill 1 hour before serving.