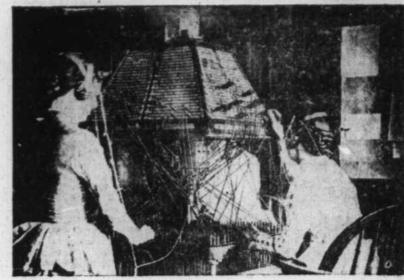

SOME OF THE FIRST EXCHANGES operated by Southern Bell looked like the above. Today modern electronic equipment helps to speed calls throughout the state and the nation,

LAW ABIDING TEXANS FORT DAVIS, Tex. (AP) Twelve men marched from the district courtroom to the grand jury room. Three minutes later they returned and told Judge Louis Reed, in effect, "No crime, no business," and were discharged. The San Angelo Standard-Times reported it the shortest grand jury term on record in Jeff Davis