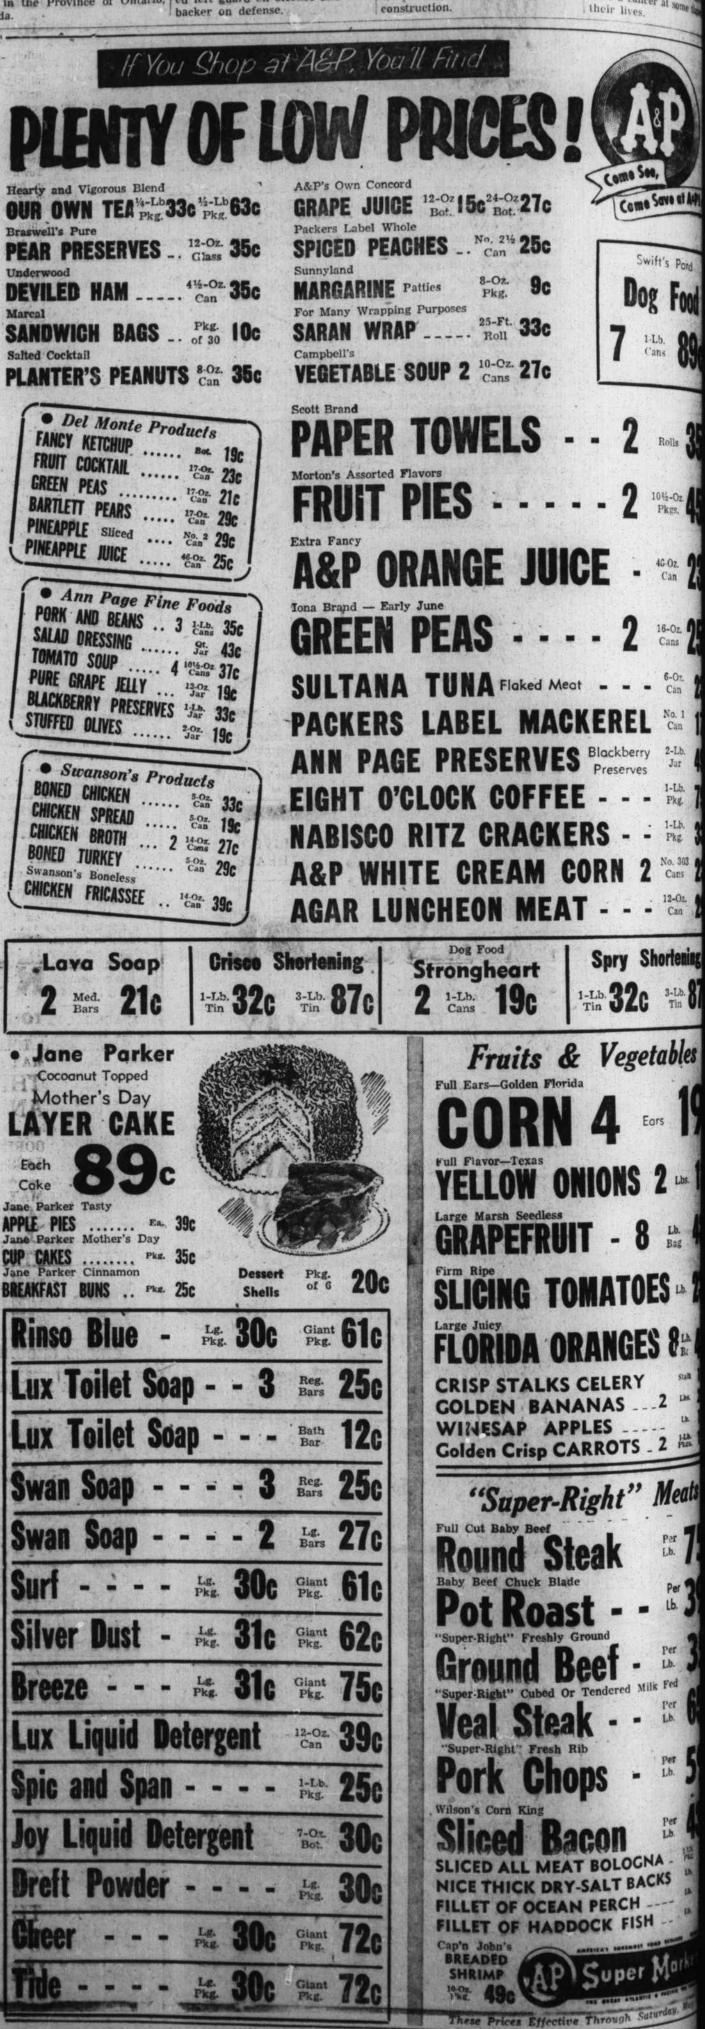

Thursday Afternoon, May 5

Come on in. Get your free box of Tide just for looking at our Maytag beauties. Help us celebrate Maytag's 9 millionth washer ... far more than any other make!

Dial GL 6-6351

• Maytag Automatic washer saves up to 9 gallons of hot water per load with the Exclusive Automatic Water Level Control.

 Exclusive Maytag agitator and Double Spin-Tubs get clothes cleanest. No dirt streaks:

 Maytag Dryers-your widest choice-gas or electric -6 models! Vent or no-vent installation.

New 1955 Model 121-P **Fully** Automatic MAYTAG WASHER

 LIBERAL TRADE-IN ALLOWANCE ON YOUR OLD WASHER -