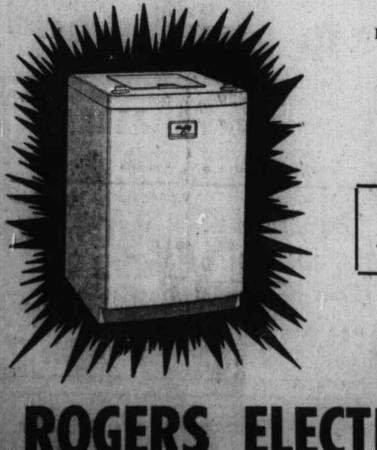

Thursday Afternoon, May 5

Come on in. Get your free box of Tide just for looking at our Maytag beauties. Help us celebrate Maytag's 9 millionth washer ... far more than any other make!

Dial GL 6-6351

• Maytag Automatic washer saves up to 9 gallons of hot water per load with the Exclusive Automatic Water Level Control.

 Exclusive Maytag agitator and Double Spin-Tubs get clothes cleanest. No dirt streaks:

 Maytag Dryers-your widest choice-gas or electric -6 models! Vent or no-vent installation.

New 1955 Model 121-P **Fully** Automatic MAYTAG WASHER