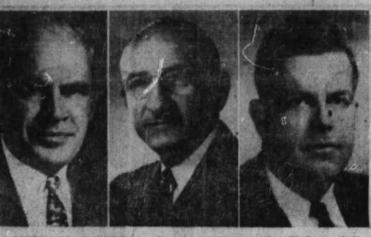

TO ADDRESS BANKERS-Governor Luther H. Hodges, left, heads the list of speakers who will address the 59th annual convention of the North Carolina Bankers Association, beginning Sunday, May 8, at Pinehurst. Other speakers will be Fred F. Florence, center, vice president of the American Bankers Association; and E. Y. Floyd, director of the Plant Food Institute of North Carolina and Virginia. Florence is president of the Republic National Bank of Dallas, Texas, Governor Hodges will speak on Monday; Florence and Floyd are scheduled to speak on Tuesday.