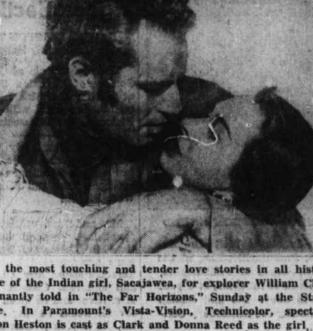

Methodist church.

es, hot dogs and drinks at the auction sale Saturday, July 16. 25th of this month.

ress at the Louisa Chapel Metho-

Services are being held every evening at 8 p. m. and will con-

ed by the NBC Symphony.

## **Benefit Supper To Be** Held At Junaluska

THE WAYNESVILLE MOUNTAINEER

A chicken supper will be served at the Lake Junaluska School cafe-

teria, Monday night, July 18, from 6 until 8 o'clock. The event is being sponsored by the Parent-Teacher Association of the school as a benefit. Proceeds will be used to purchase play-

and Mrs. Arlan Sharp and children spent a week's vacation at the beach last week.

Thad Cathey

el will have their regular meeting for this month at the home of Mrs. Troy Rhinehart on next Wednesday. This will be an all-day meet-

Rogers.







famous women.

PAGE FIVE (Second Section)

**Highest Gas Prices** MISSOULA, Mont. (AP) - The man in charge of the Montana Legislature-ordered investigation

in the United States. of gasoline prices said his prelim- "Maybe there is a satisfactory ex-

John Vance, counsel for the Montana Trade Commission, said: inary studies show that gasoline planation. That's what we are tryprices in Montana are the nation's ing to find out." The Legislature highest, exclusive of taxes. He said appropriated \$20,000 for the in-Missoula's gas prices, exclusive of vestigation.

taxes, are the highest of any city