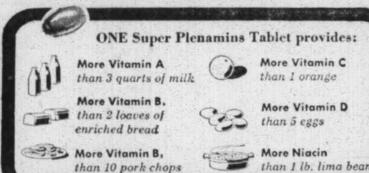

in ONE daily tablet!

Vitamins+12 Minerals

tablet you get MORE than your minimum daily requirement of ALL VITAMINS whose daily requirements are known, plus VITAMIN Biz, FOLIC ACID, LIVER CONCENTRATE, and 12 IMPORTANT MINERALS, including CALCIUM, PHOSPHORUS, IRON and IODINE.