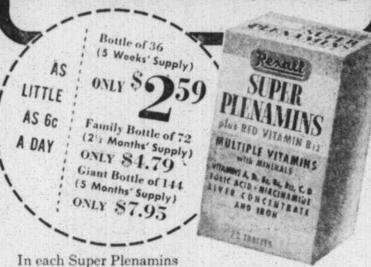

in ONE daily tablet!

Vitamins+12 Minerals

tablet you get MORE than your minimum daily requirement of ALL VITAMINS whose daily requirements are known, plus VITAMIN Biz, FOLIC ACID, LIVER CONCENTRATE, and 12 IMPORTANT MINERALS, including CALCIUM, PHOSPHORUS, IRON and IODINE.