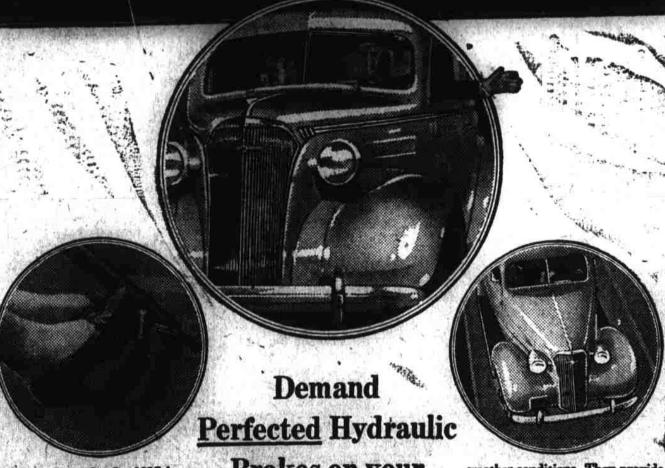

## THE NEW CHEVROLET is a modern car with REFECTED HYDRAULIC BRAKES

The new Chevrolet for 1937 is a modern car with Perfected Hydraulic Brakes—the highest development of the hydraulic braking principle—the most efficient and dependable brakes built today.

These powerful Chevrolet brakes are always equalized. They respond instantly to light or heavy pedal pressure. They give the smoothest, quickest, straight-line stops on all types of roads and under all Brakes on your

new car

FOR ECOHOMICAL TRANSPORTATION

MINERAL MOTORS INSTALLMENT SUIT YOUR PURSE

weather conditions. They provide braking that is positive in action -braking that will safeguard you and your family as you have never been safeguarded before.

Demand Perfected Hydraulic Brakes, and demand all the other comfort, safety and performance advantages which are available at low prices only in the new 1937 Chevrolet—the only complete car -priced so low.