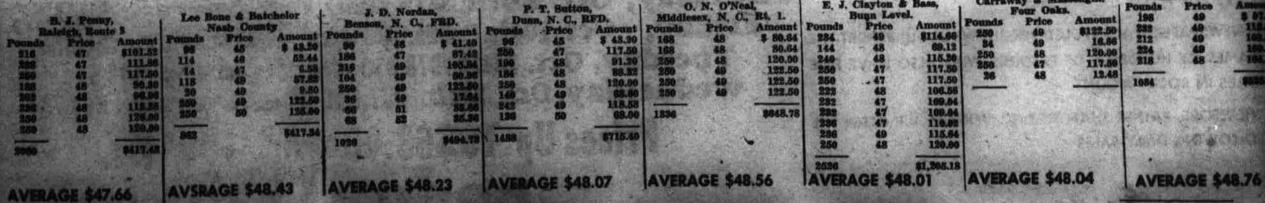

# Tobacco Farmer-

TOBACCO IS SELLING HIGHER—and Plenty of Baskets Are Bringing Up to 50c Per Pound On Our Floors. Our Warehousemen,

"Who Know Tobacco," ' Personally See That Every Pile Put On Our Floors Brings TOP PRICES . . . Not Just One Day, But EVERY DAY

HERE ARE A FSW SALES MADE LAST WEEK

BRING US YOUR - NEXT LOAD -

FARMERS WAREHOUSES

WALLACE WAREHOUSES 1 and 2 GOLD LEAF WAREHOUSES