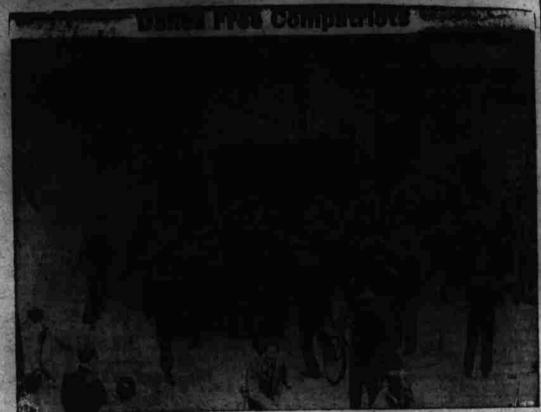

GRAVE SIMON B. HILL JIM

CITIZENS OF THE DANISH city of Odense rush to stop a prison van loaded with local computriots arrested by the Lorentes. Before German reinforcements could be rushed in, the people were able to overturn the truck and tree the patricits for more of the resistance and sabotage which has been stendily plaguing the German invader in Denmark.