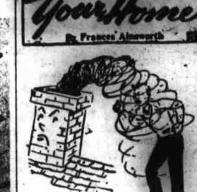

If your furnace acts balky, giving you more smoke than heat, the thing to do, of course, is have it inspected by a reliable heating man so as to ascertain and correct the trouble. But don't be surprised if he tells you that there is nothing wrong with your furnace. The chances might well be that instead of cuasing the furnace, your wrath should be directed against the chimney. the chimney.

Chimneys are all too frequently taken for granted as being merely the outlet for the furnace smoke,

the outlet for the furnace smoke, with no further connection with the furnace. Actually, the chimney is an integral part of your heating system, the same as the exhaust is a vital part of your auto engine.

The chimney is not only the exhaust flue of your furnace, but it also is tied in to the combustion circuit by being the valve that permits new air to be drawn into the furnace so that the coal will burn. If the valve closes because of becoming elegged up with soot er masonry debris, then it shuts off the fresh air that is essential to combustion. A poor fire of low heat and lots of amoke is the result, with the gas backfiring, the result, with the gas backfiring, and everything acting wrong. Cleaning out a chimney, and re-

pairing it if mecessary, is not an easy job, and certainly not one for an amateur. It is part of the pro-fessional cleaning service which some heating companies are set up to give, and the job should be turned over to such an expert. No matter how new or how fine your furnace, it is worthless to you if the chimney interferes with its