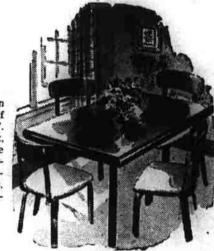

Modern **Dinette** 

Equally at home in your living room, if it has a dining "L".
The table seats six, and the chairs are covered in leatherette in very attractive bright colors. One of the best values in the store.