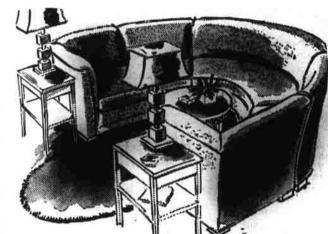

This is really the "conservation piece" of your room. Covered in a rough textured fabric, typically modern, in clear, cool tones of green, red and blue. All of the five pieces are of course, the same shade.