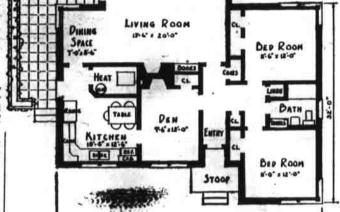

Here is a compact modern house (1330 aq. ft.) that has "about face" ssibilities to suit any lot location. If the living room is placed on the street side stoop may be eliminated and the entry converted into a general storage closet. If, however, the living room is located as shown in the accompanying sketch added privacy is obtained and the terrace better lends itself to out of doo:

The den is a triple purpose room, for it may be used as a den, a dinng room, or an additional bed m, depending upon the needs of he individual family.

The bedrooms have corner winows which provide cross venti-ation and at the same time leave saximum wall space for furniture

Space for eating has been pro-vided in the kitchen as well as in the dining slcove off the living

Closets, generous in size and number, have been placed throughout the house and greatly enhance the livability of this pleasant home