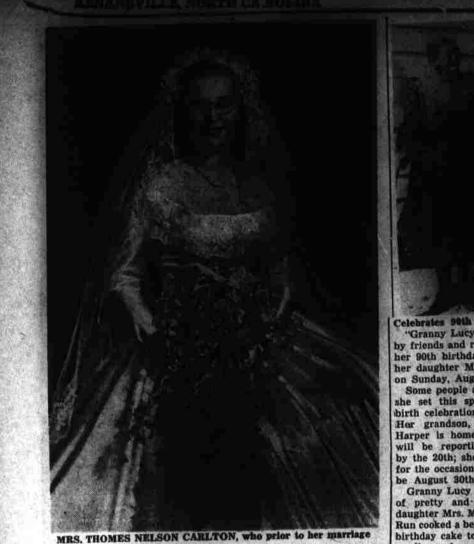

on August 11th was Miss Valema Grace Quinn, daughter of Mr. and Mrs. Tharon R. Quinn of Beulaville.

ORK

Transfor

Celebrates 99th Birthday "Granny Lucy" as she is known by friends and relatives celebrated her 90th birthday at the home of her daughter Mrs. Harvey Harper