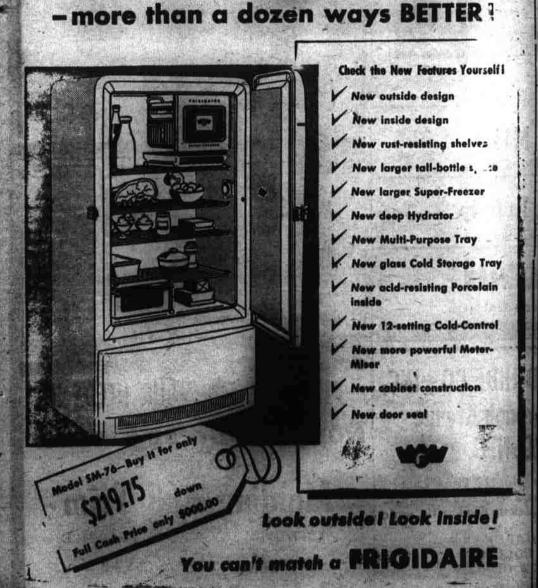

morous nylons come to you, along with the 1-year written guarantee at a moderate price you can afford! Specify size and color.

PAIR

NOW ORDER

WITH ONE-YEAR WRITTEN GUARANTEE

STAINLESS STEEL

CHICKEN FRYER -- WITH COPPER BOTTOM

This chicken fryer is constructed of durable stainless steel and has a copper bottom for longer wear. Look at these features: fryer will hold 2 large chickens, domed cover seals in moisture, bakelite knobs saves fingers, cover has tight beaded rims, no sharp edges and pan has flat, triple-thick rolled rims. Hanging rims are included on handle. Now every housewife and mother

WHILE

can serve tempting, pleasing fried chicken!

BETTER ORDER NOW

AMERICAN JEWELERS

- ORDER BY MAIL -

Lincoln, Nebr.

- ORDER BY MAIL -

- Cash, Check or Money Order, No C. O. D's. -



er Bros. - Mt. Olivo