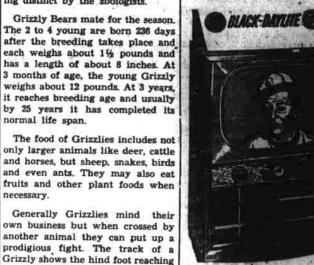

GRIZZLY BEAR

National Wildlife Fee

Outside the areas in which they

get much experience from a free

wild Grizzly Bear inside the limits

forms have been recognized as be in much of the western half of the ing distinct by the zbologists. United States and the western third Grizzly Bears mate for the season of Canada. On the whole, this is probably an improvement but it The 2 to 4 young are born 236 days after the breeding takes place and eems unfortunate that somehow each weighs about 11/2 pounds and a more mutually satisfactory arhas a length of about 8 inches. At rangement could not have been 3 months of age, the young Grizzly worked out. Human nature and bear

nature being what they were, it it reaches breeding age and usually by 25 years it has completed its was hard to reach a natural reconciliation and as is usual the bear ormal life span Many of us have had plenty of The food of Grizzlies includes no opportunities to see free Grizzlies only larger animals like deer, cattle n our National Parks, particularly and horses, but sheep, snakes, birds at the points where they are fed and even ants. They may also eat

a length of 11 inches as 'against a

corresponding length of 6 inches in

It is hoped that these magnificent

reatures may never become ex-

necessary

Black Bear.

ous animal interested priarily in chasing and killing hu ers or livestock. To those who have read Seton's story of Wab, the ani-mal is one to be admired and pitied. Probably none of these act give us the true story of the animal. An adult male Grizzly Bear may be over 8 feet long and stand 4 feet high at the shoulder, which is higher than one finds in the related Black Bear. Grizzly males may attain a weight of 1,150 pounds