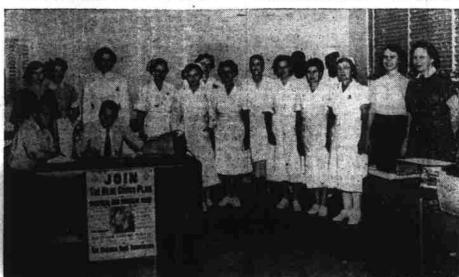

### MOTHER LOCAL GROUP JOINS OSPITAL CARE ASSOCIATION

READING LEFT TO RIGHT: Seated are I. O. Wilkerson, Hospital Administrator, Chris Columbus, Representative for Hospital Care Association, Standing: Mrs. Donald Murphy, Mrs. Pauline Stroud, Mrs. Gwendolyn Stanford, Mrs. Berniece Herring, Mrs. Frances Howard, Mrs. Verhon Reynolds, Mrs. Irene Deen, Mrs. G. R. Dail, Mrs. Betty Sheffield, Luther Middleton, Mrs. Walter Stroud, Henry Washington, Mrs. Rosa Belle Kornegay, Miss Grace Baker and Mrs. Lillian Spence.