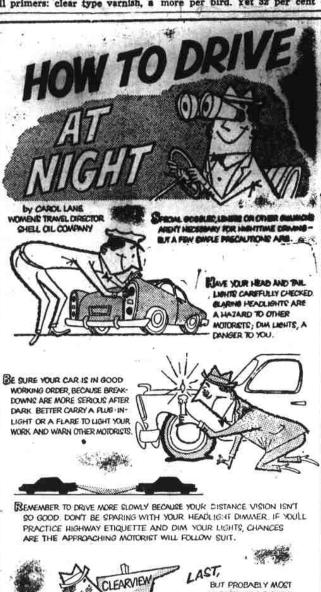

Some Win, Some Lose With Eggs

Pink Hill, N. C.

JONES CHEVROLET CO.

Pink Hill, N. C.

Nothing without wings climbs like a 56 Chevrolet!

IMPORTANT, LE SURE

OF YOUL DIRECTIONS IT'S EASY TO LOSE YOUR WAY AFTER DARK WHEN HIGHWAY

SIGNS ARE HARDER TO SEE.

Ever level off a mountain with your foot? Nothing to it. Just point this new '56 Chevy uphill and ease down on the gas.

Up you go with a quiet (hy-draulic-hushed valve lifters now in all engines-V8 or 6) rush of power. This is the car, you know, that broke the Pikes Peak record. The car that conquered towering grades and vicious switchback turns to prove its superior performance, handling ease and cornering ability.