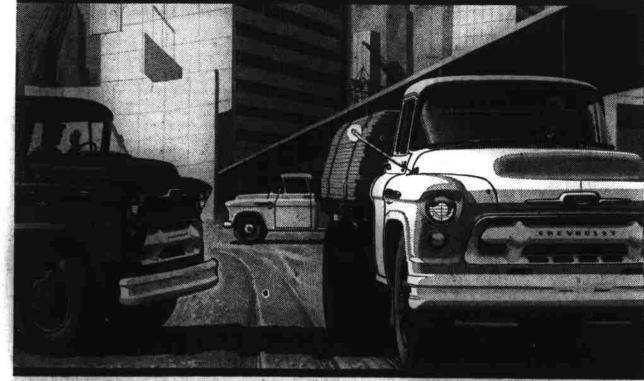

## Packing the biggest power punch in'Chevrolet truck.history!

### New Chevrolet Task-Force Trucks for '56!

A short-stroke V8 for every modell Higher powered, higher compression 6's! More power for tight schedules and tough ... modern power that saves you money every mile!

You get plenty of "horses" to haul your loads in new Chevrolet Task-Force trucks. Power's been boosted right across the board in modern short-stroke V8's and efficient valve-in-head 6's! Come on in soon and let us show you these great

Anything less is an old-fashioned truck

# **Fast Facts About New** '56 Task-Force Trucks A V8 for Every Model\* • More Power-ful Sixes • An Automatic Drive for Every Seriest • New Five-Speed Syn-chro-Mesh Transmissiont • High-Level Ventilation • Concealed Safety Steps • Tubeless Tires, Standard on All Models • Tresh, Functional Work Styling. •V8 standard in L.C.F. models, an extra-cost option in all others. toptional at extra cost in a wide range of models. cost in a wide range of models.