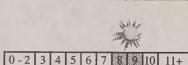

Normal precipitation ......0.91" Departure from normal . . . . -0.87" and an overnight low of 60°.

Around the State Porecast

0-2: Low, 3-5: Moderate. 6-7: High, 8-10: Very High 11+: Extreme Exposure

ake Levels