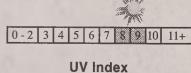

Normal precipitation ......0.91" Departure from normal . . . . -0.87" and an overnight low of 60°.

Around the State Porecast

0-2: Low, 3-5: Moderate. 6-7: High, 8-10: Very High 11+: Extreme Exposure

ake Levels