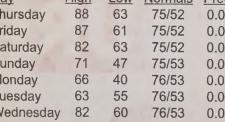

igh Low Normals Precip Precipitation ...........0.04"

**Moonrise** 

7:12 a.m.

8:12 a.m.

9:18 a.m.

10:27 a.m.

11:38 a.m.

12:47 p.m.

Lanca IIV Index

| Thursday  | 88 | 63 | 75/52 | 0.0 |
|-----------|----|----|-------|-----|
| Friday    | 87 | 61 | 75/52 | 0.0 |
| Saturday  | 82 | 63 | 75/52 | 0.0 |
| Sunday    | 71 | 47 | 75/53 | 0.0 |
| Monday    | 66 | 40 | 76/53 | 0.0 |
| Tuesday   | 63 | 55 | 76/53 | 0.0 |
| Wednesday | 82 | 60 | 76/53 | 0.0 |