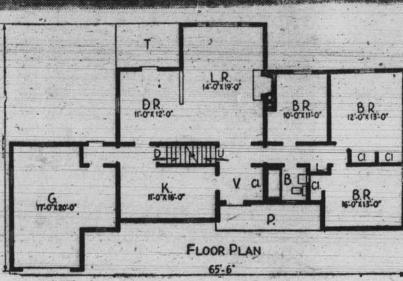

## Planned for Corner Lot

Containing six rooms with an bookcase and china cabinet four lation with all rooms accessible two rooms. Every year 3,500 farm people in from the front entrance hall. It by American Builder magazine, 30 church St., New York.

> Service rooms, such as the kitchen and garage, face the street dining room toward the rear. Storage area is provided in the attic, and a full basement contains space for all utilities and

dining space is a free-standing 205.)

attached garage, this house is feet high. If desired, this unit can well-adapted to a corner lot site. be placed against the wall, making sap wood as durable as heart The plan features evcellent circu- one large "L" shaped area of the Overall dimensions of the house