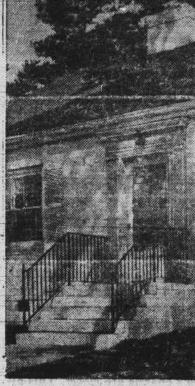

## Design Gives **Mood Desired**

mood of a house suit the per-sonalities of its owners. For this dwelling, design and materials combine to create a quiet, conservative effect. Sidewalls, steps and chimney are of white-painted brick, in simple contrast to the plue-black roof of fire-resistant asphalt shingles. The door and the iron railing add a graceful touch. Design of the home is adapted from Cape Cod archi-