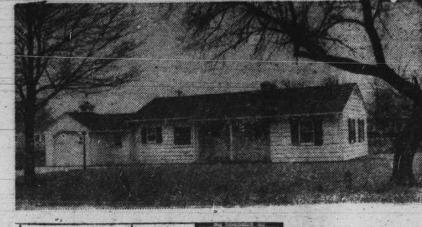

## Planned for Corner Lot

Containing six rooms with an bookcase and china cabinet four lation with all rooms accessible two rooms. Every year 3,500 farm people in from the front entrance hall. It by American Builder magazine, 30 church St., New York.

> Service rooms, such as the kitchen and garage, face the street dining room toward the rear. Storage area is provided in the attic, and a full basement contains space for all utilities and

dining space is a free-standing 205.)

attached garage, this house is feet high. If desired, this unit can well-adapted to a corner lot site. be placed against the wall, making sap wood as durable as heart The plan features evcellent circu- one large "L" shaped area of the Overall dimensions of the house

> are 56 feet six inches by 40 feet six inches, including the garage. The roof of fire-resistant asphalt shingles is the key to a pleasing color scheme, in a blend harmonizing with the white clapboard siding and with fixed blinds on each side of the windows in a suitable accent color.