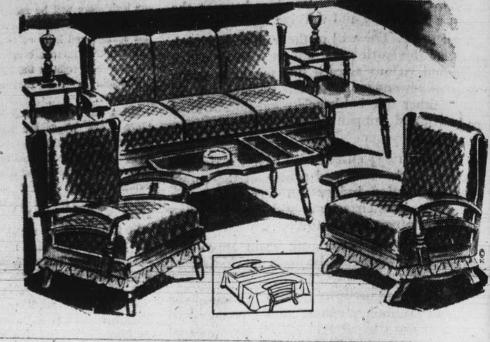

# 7 pc. LIVING ROOM SUIT

Sofa Bed 2 Lamps
Platform Rocker
2 Step Tables
Coffee Table

\$154<sup>95</sup>

FOUR PIECE