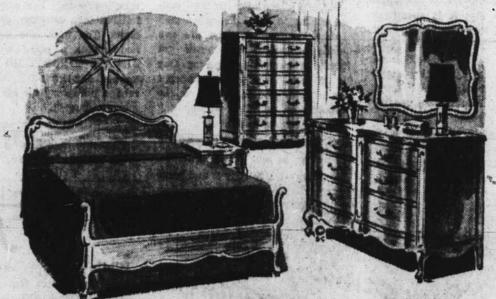

#### WRINGER WASHER

- All The Features
   Of An Automatic
- Just Connect Hose
   To The Sink
- No Plumbing Required

\*144°

Pastel Colors

French Provincial Bedroom Suite

- Double Dresser
- Extra Large Set

Bed As Shown