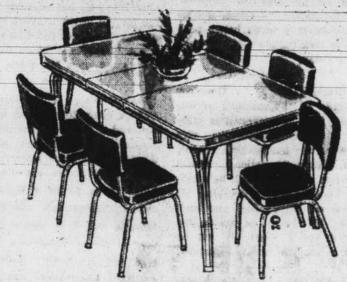

## Dinette Set

- Thick Cushions And Backs
- Heavy Plastic Top
- Glistening Chrome

acks **89**9

Comparable 5-Piece

S44.95

Mohair Carpet

Wall-To-Wall or Rug Size
Linoleum
By The Yard or Rug

Reclining Chairs
Chest of Drawers