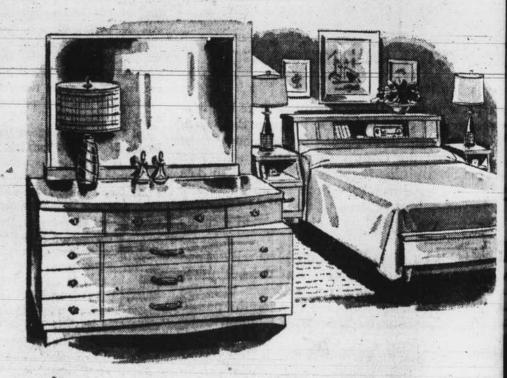

### Modern BEDROOM SUIT

Double Dresser-Tilting Mirror Book-Case Bed Chest of Drawers

\$9995

- Extra Firm
- No Buttons
- 8 Oz. Ticking
   Assorted Patterns

Box Springs

Mattress

Regularly

\$6950