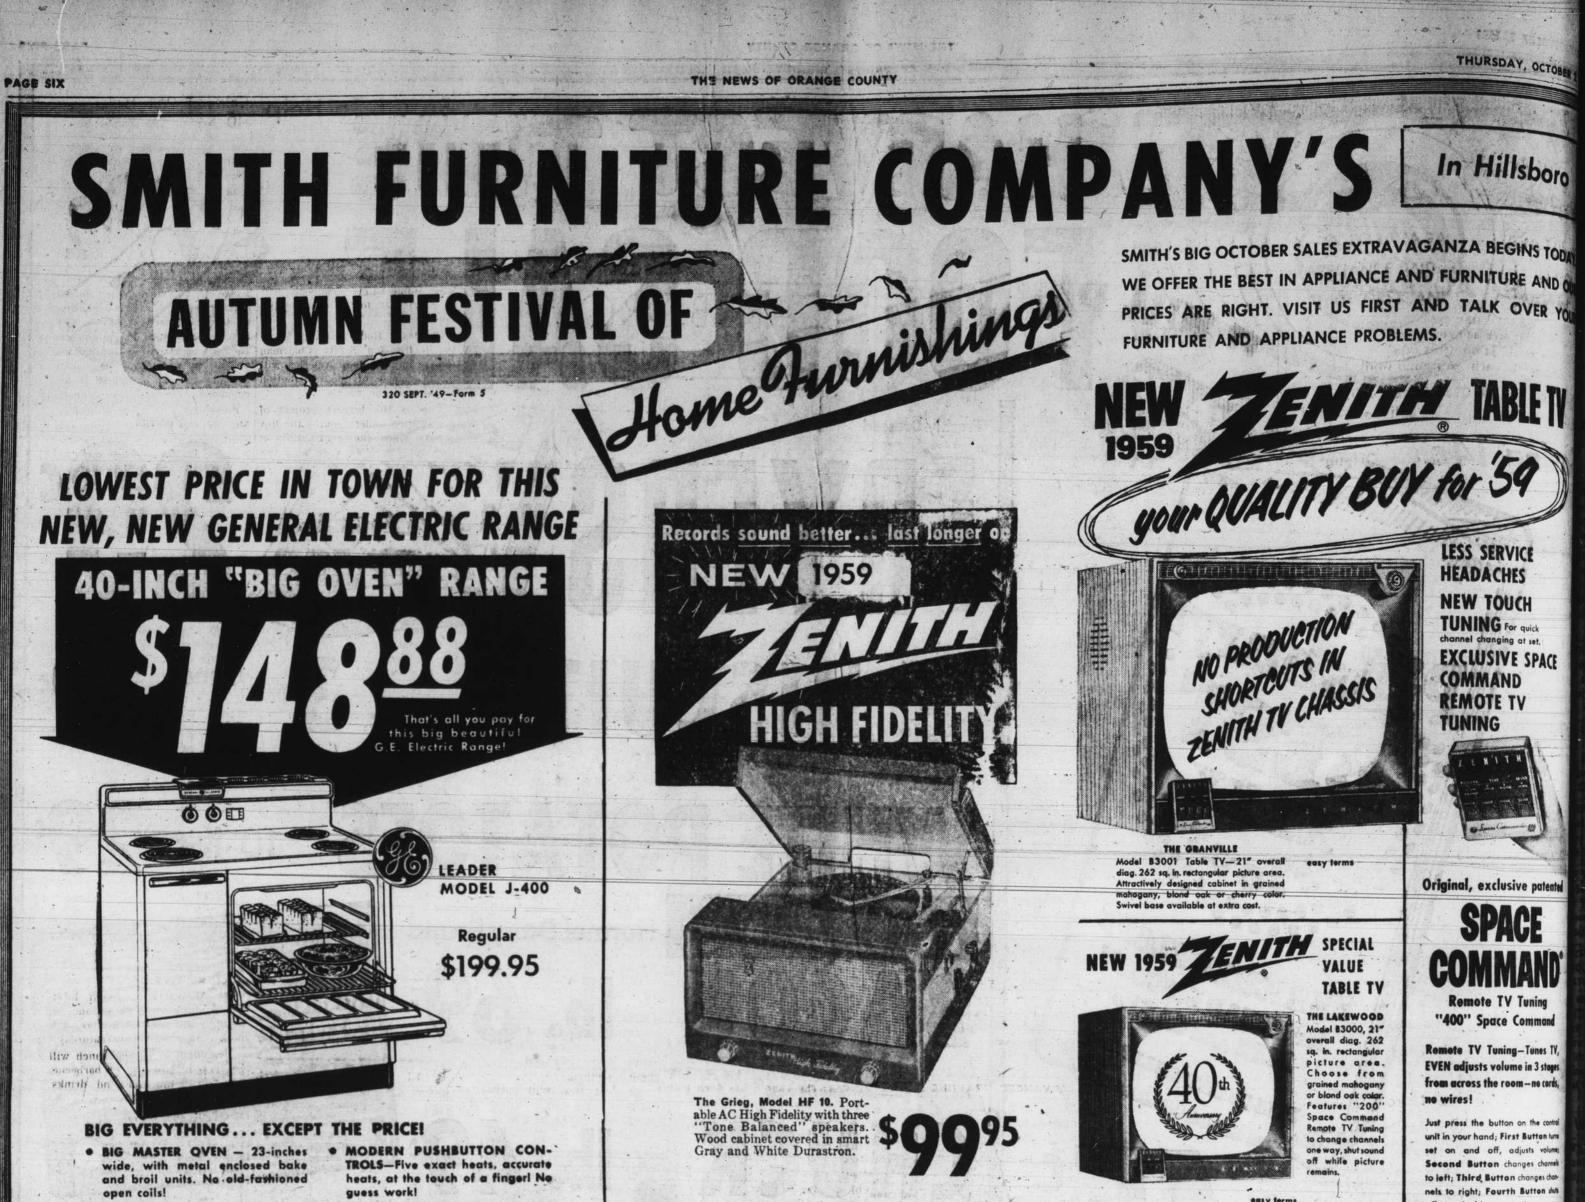

- . REMOVABLE OVEN DOOR Door lifts off so you can clean the oven easily, quickly. Door goes back on in a jiffy, no tools needed!
- . FOUR HI-SPEED COOKING UNITS - one extra high speed, for fast, fast, cooking! Big 8-inch units accommodate your biggest utensils!

No costly pipes or registe to install or clean !

- NO-DRIP COOKTOP-Raised edge keeps spillage on top of ranger won't spill down front of range, or between cabinet and range.
- . DIVIDED COOKTOP-Lots of work space, right on top of the range where you need it most