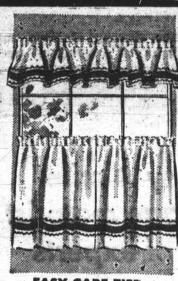

LITTLE BOYS' 2-PIECE SETS

Woven plaid gingham or Washfast cottons in ge print or solid cotton shirt with sturdy boxer shorts, color-coordinated, 8-7,

**EASY-CARE TIER** AND VALANCE SET

Natural-color Osnaburg cotton gives a homespun look'. Ric-rac banded trim in colors.