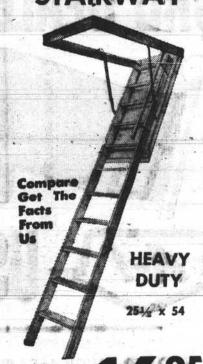

## AIRCONDITION AT BUDGET PRICES

See Us Now! While You Need It

FOLDING CLOSET DOORS \$18.95 2' thru 6' Widths

21" PORTABLE 3-SPEED - REG. \$39.95

Disappearing STAIRWAY

- \* The ideal balance of cooling and dehumidification for sleeping comfort! \* Instant Installation ...
- built-in side panels
- \* Lightweight . . . easy to handle \* Quickly removed for storage
- \* Bedroom Quiet