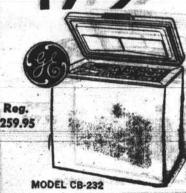

INSTANT

FREEZERS

**REV SHIELD** 

HOUSE PAINT

Hides Surface Imperfection

· Peel and Blister Resistant

9 One Coat Usually Coven

Oil-Base Flat Finish