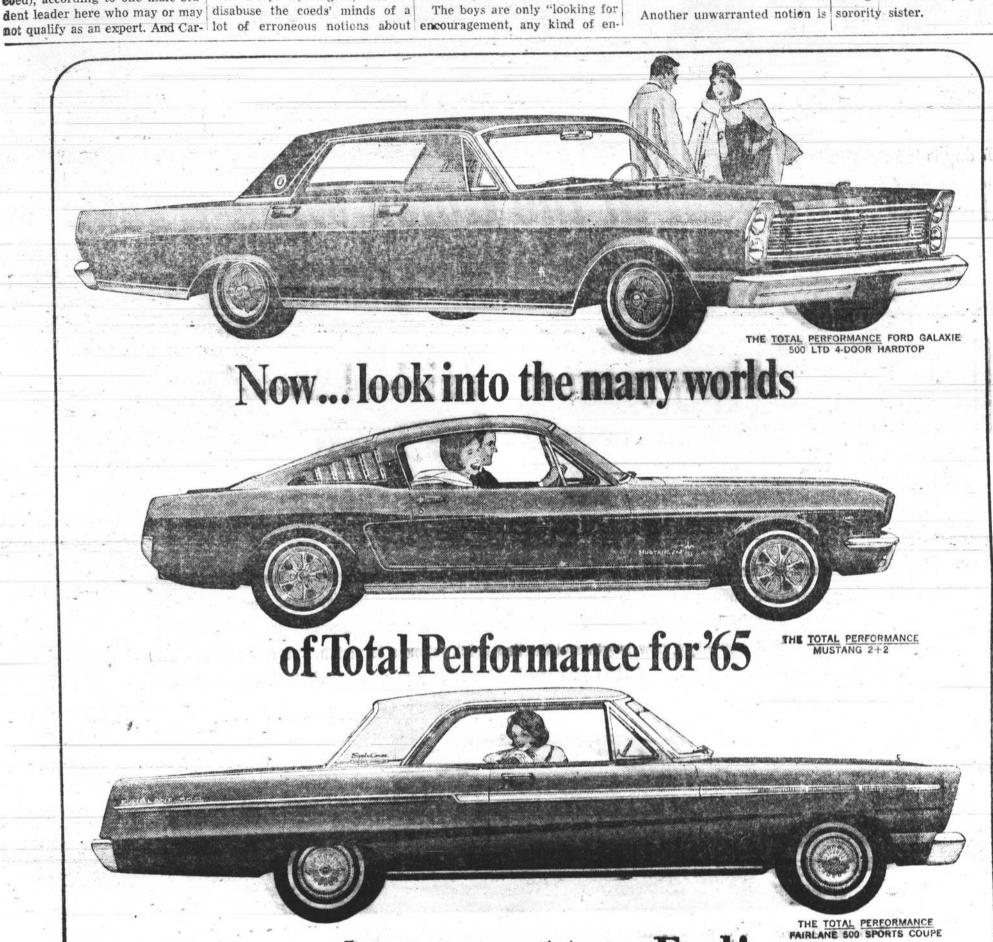

From a new reversible key to a brand-new luxury series, the '65 Fords are so new you just

have to see them for yourself. New world of elegance . . . 17 solid, quiet Fords, including a new super luxury seriesthe LTD 2- and 4-Door Hardtops. New body, frame and suspensions give the smoothest,

PRODUCTS OF (Ford) MOTOR COMPANY

quietest ride ever. New wider tread, new spaciousness, new Big Six engine.

New "cool" world of Mustang . . . Fastback 2+2 joins the Hardtop and Convertible. Many luxuries standard. New options include front disc brakes.

New world of value . . . 8 Fairlanes, bigger,

THE TOTAL PERFORMANCE

handsomer, better buys than ever. A livelier, smoother new Six - 2 hotter V-8 options. 3speed Cruise-O-Matic optional.

New world of economy ... 18 Falcons with up to 15% greater fuel economy as a new livelier Six teams with optional 3-speed Cruise O-Matic. New battery-saving alternator.