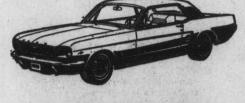

## 1966 MUSTANG

2-DOOR HARDTOP

- \* Rackup Lights
- \* Chrome Wheel Covers
- \* White Sidewall Tires
- \* Windshield Washers Heater and Defroster
- Turn Signals
- ICC Flashers

\* L. H. Mirror

\* Seat Belts