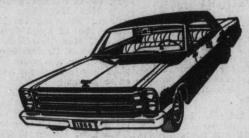

## 1966 GALAXIE 500 2-DOOR

- Padded Dash and Vise
- Backup Lights
- Chrome Wheel Covers
- Windshield Washer
- \* Heater and Defroster
- \* Turn Signals
- \* ICC Flasher
- \* L. H. Mirror

\* Seat Belts