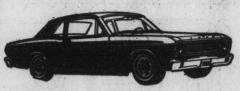

## 1966 FAIRLANE 2-DOOR CLUB COUPE

- \* Padded Dash and Visor
- \* Chrome Wheel Covers
- Windshield Washer
- \* Seat Belts
- \* L. H. Mirror
- \* ICC Flashers
- **Heater and Defroster**
- \* Turn Signals
- \* White Sidewall Tires