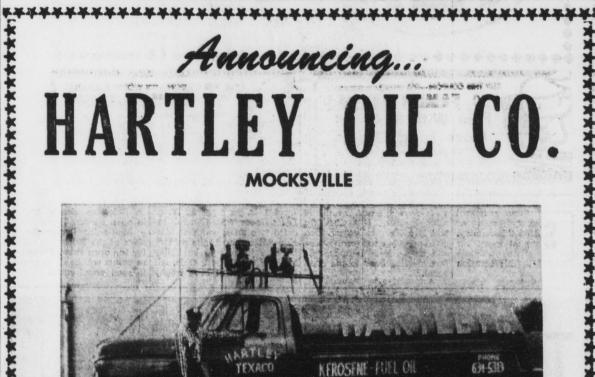

noon. ren, Mr. and Mrs. James Munday and daughters, Mrs. Sadie Steele, Toni Steele, Rev. An "on the ball" Custom: inspector at San Diego, Cali-

vessel onto a car. Customs agents seized boxes of jade, value at \$15,000, of Chinese Communist origin, a car, and



Mr. and Mrs. Gene Veach were Sunday guests of Mrs. Ruth Veach, on Mother's day, Gene left Tuesday for Ice-land where he will be for the next two months. Also other visitors were Mr. and Mrs. Jim Foster and family. Mr. and Mrs. Bill Veach and son, of Spencer, Mr. and Mrs. Clyde Williams and children, Mr. and Mrs. Johnnie Veach and son, Ricky and Pam Hend-ricks of Union Chapel.

Mrs. Ruth Williams returned home Monday after a long stay in the hospital, and at



Ph. 284-4516 P. O. Box 478 COOLEEMEE, N. C. **ROBERT BROOKS, Mgr.** 







DIAL 634-2161 or 492-5214



**Ephesus News** 

Mr. and Mrs. Russell Lowe, and Mr. and Mrs. John Peeler of Spencer went to Nashville, Tenneesee last Saturday and attended the Grand Ole Opry attended the Grand Ole Opry at Rymer Auditorium. And re-ported a very enjoyable occas-ion. The Lowe's two children, Russell, and John spent the weekend in Sparta with their grandparents Mr. and Mrs. George Reynolds.

Mr. and Mrs. Hubert Call entertained at a mother's day

Mr. and Mrs. Fred Call and

son of Charlotte, Miss Ella Call, and Mrs. Nora Nelson, and Mr. and Mrs. Jerry Call

dinner on Sunday.

the home of her brother in of Mr. and Mrs. Willie Arms-

**Davis Furnace Co.** 

WARM AIR FURNACE

Phone MElrose 6-0291

Cooleemee. Mrs. Arnold Anderson was the guest of Mrs. Kate Cook on Wednesday. We