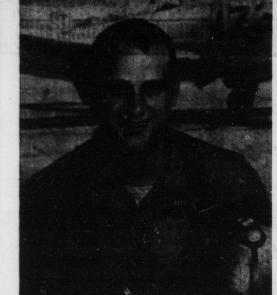

tery.

2ND LT. ARNOLD HUSSER

## Husser Serving At Marine Corps

## Air Facility At New River

HUSSER SERVING- (J0054) Jacksonville, N. C. (FHTNC) May 4 — Marine Second Lieutenant Ar-nold L. Husser, son of Mr. and Mrs. Gerald K. Husser of Route 2, Advance, N. C. and grandson of Mr. and Mrs. L. Hendricks, formerly of Cooleemee, is in Jacksonville, North Carolina, serving at the Marine Corps Air Facility at New River.

He is assigned to Marine Medium Helicopter Squad-ron-264. The squadron is one of nine that comprise Marine Aircraft Group Twenty-Six, the largest Marine helicopter group in the world.

were hostesses on Sunday af- Mitchell visited Mr. and Mrs. ternoon at a cook-out at their home. Those enjoying the oc- on Wednesday.