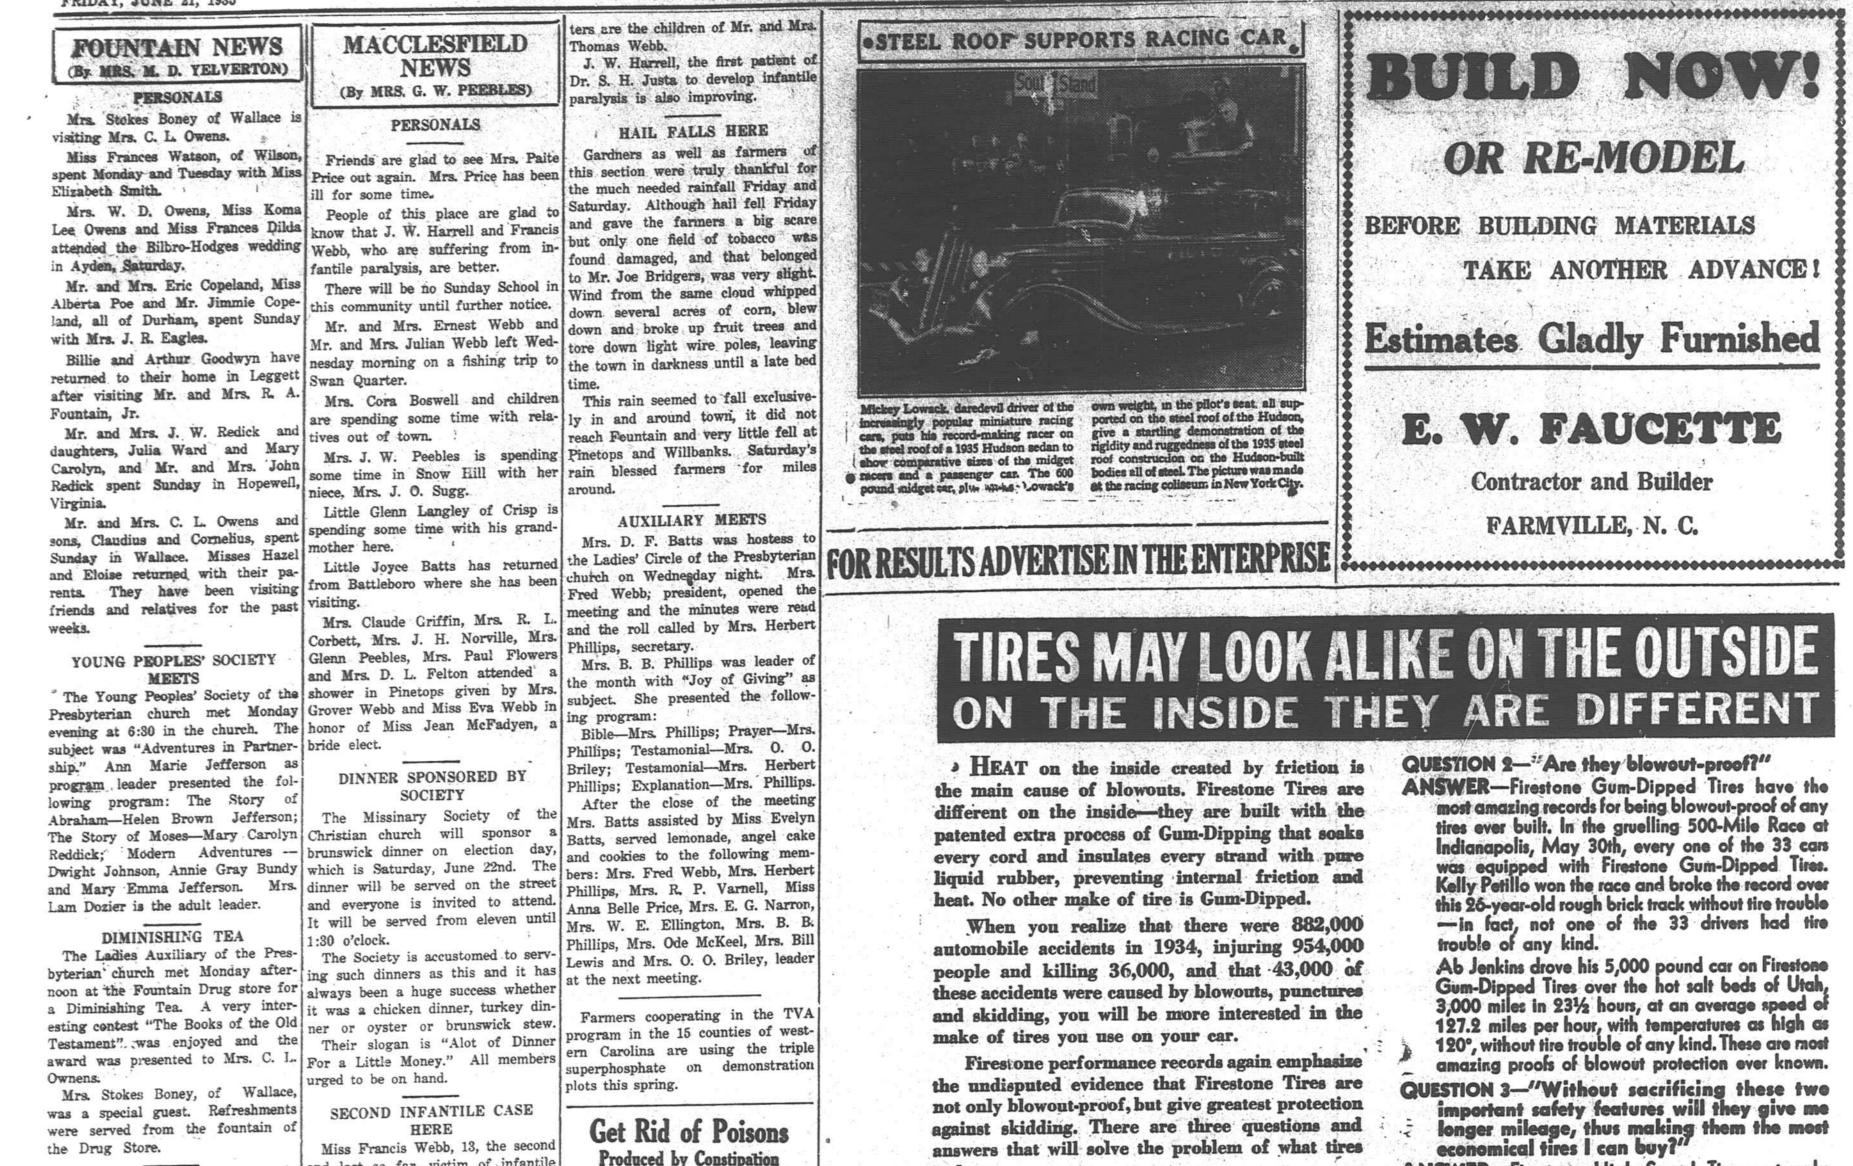

FRIDAY, JUNE 21, 1935

PAGE THREE



## MISSIONARY SOCIETY MEETS

Ladies Missionary Society of Fountain Baptist church met Monday afternoon with Mrs. E. B. Beasley. Mrs. W. L. Owens, as program leader presented a very interesting program using as the topic, "Lifting the Banner in the-Land of the Southern Cross." A trio "The Old Rugged Cross" was beautifully sung by Mrs. R. A. Fountain, Jr., Mrs. J. A. Mercer and Mr. L. P. Yelverton. Talks on the work in South America were given by Misses Elizabeth Smith, another case of paralysis had sprang Frances Watson, Pauline Holloman, Mollie Holloman and Carrie Smith. A report of the Heck Memorial Fund was made by Mrs. C. M. Smith.

At the conclusoin of the program Mrs. Beasley served a delicious frozen fruit salad with wafers, sandwiches, frosted invidual angel food cakes and iced te