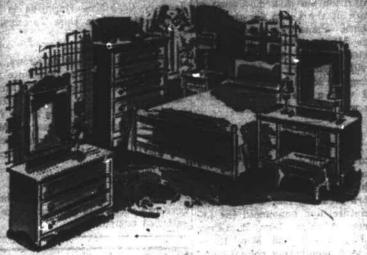

#### BED ROOM SUITES - REDUCED

A 4-pc. Maple Suite, regular price \$89.00—consisting of Knee Hole Vanity, Colonial Bed, 4-drawer Chest and Vanity Bench on February Sale . . . .

A Walnut finish Suite, two tone, with Round Mirror Vanity, Panel Bed, 4-drawer Chest and Bench—regular \$107.50 — Our Special Sale Price for Cash . . .

One All Metal Bed-Room Suite, suitable for sick room or clinic with baked on walnut enamel finish, consisting of adjustable bed with springs, high base dresser and mirror, one desk, one chair, overbed table, bedside table with towel bar. Our regular price \$295.00—on Special Sale for cash . . . . \$179.50