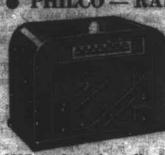

PHILCO - RADIOS - R CA

In stock now—Phileo Battery Radios in dark brown or ivory plastic cabinet. Philco model 1201 slip in record combination in sleek walnut cabi-

One RCA console combination model 6125, twelve tube radio, ten record Victrola One Sparton console combination eight tube radio, ten record player.

Phileo Portables In Stock.

- SEE US FOR THAT NEW RADIO! -