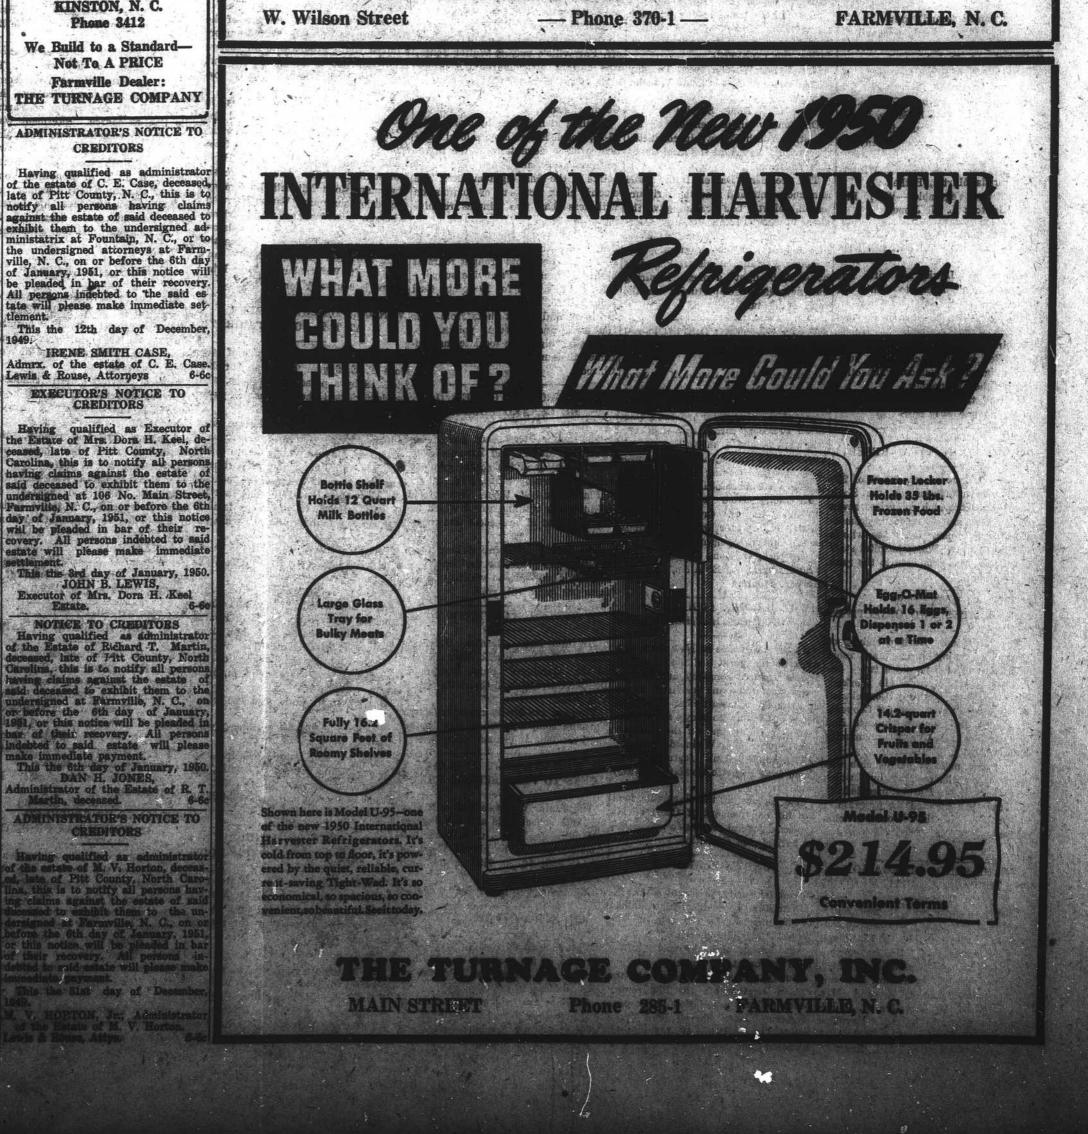

truck engine Chevrolet ever offered you ... THE LOAD-MASTER "105" ENGINE

Here is power aplenty-the Load-Master 105-h.p. engine - the new heavy-duty engine in the most powerful Chevrolet trucks ever built! Here is value aplenty-the famous Thrift-Master Engine-now stepped up to '92-h.p. to give

more performance in the light and medium-duty field! Come in and see these two greatest Chevrolet power plants. Whichever suits you best, remember this: Chevrolet's your buy with more power than ever! more value than ever!

Saves You Time on the Hills . Saves You Time the Gelaway . Saves You Monars all the Man

PERFORMANCE LEADERS . PAYLOAD LEADERS . POPULARITY LEADERS . PRICE LEADERS

W CHEVROLDT COMPANY

The new law sets a minim of 75 cents for all inc merce. The m has been 40 cents an hour