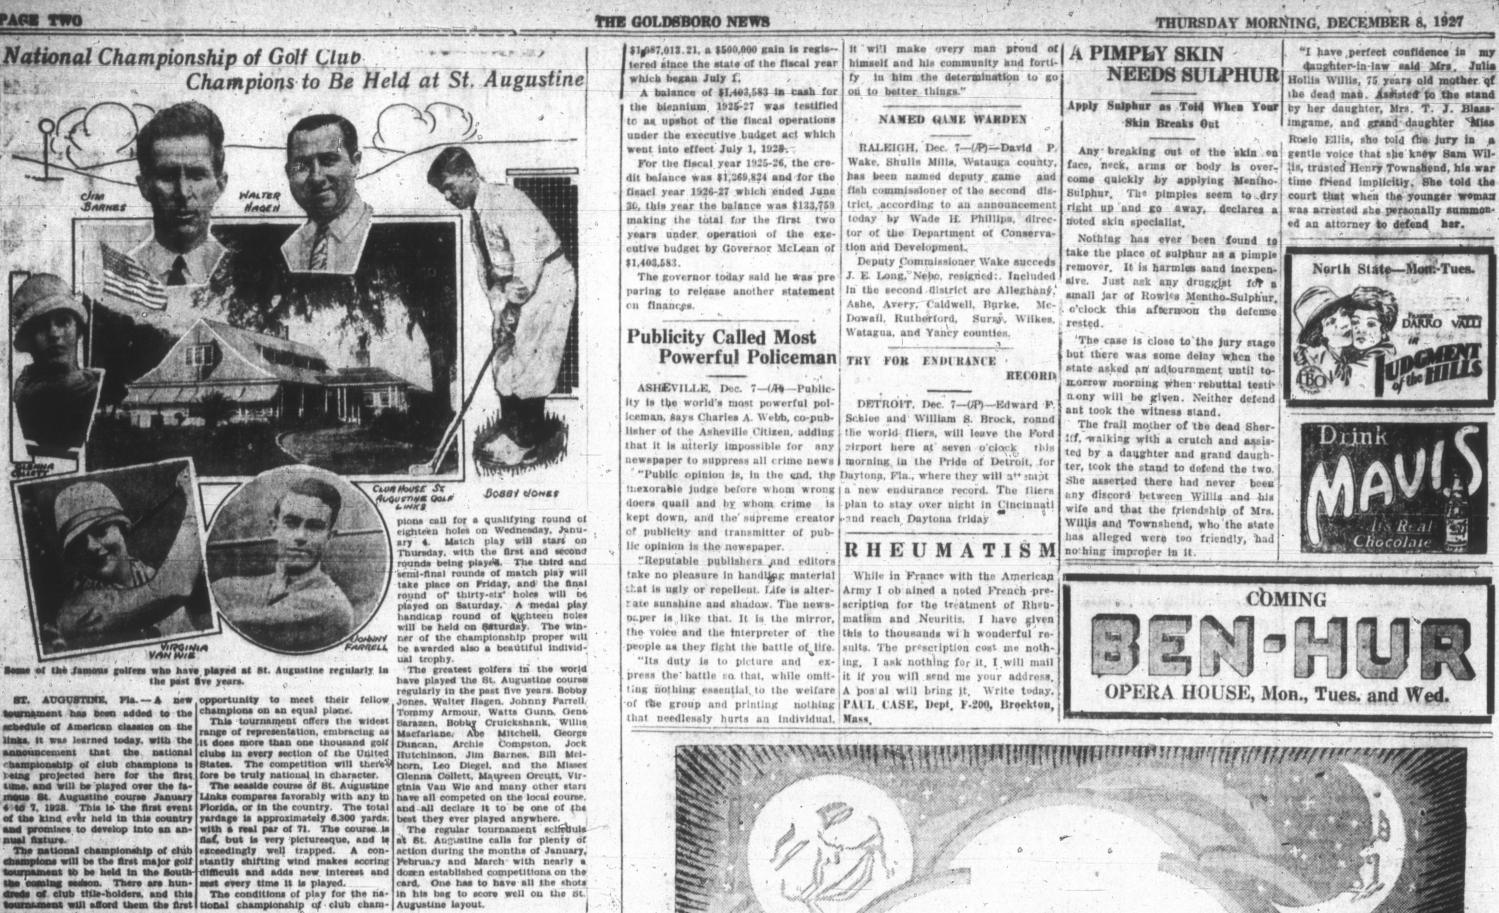

**Brogden** Honor Roll

The following children have reached the requirements and are on the a honor roll for the month of

First Grade Lora Warren, James Potts, Viola Potts.

Second Grade Billie Ray Bowden, Robert Moore, Margaret Potts, Sudie Lancaster, Harvey Ray Holloman, Ruth Anderson,

Farmer, Ruby Anderson, Hampton bers of the faculty of the school of Lee, Dallas Lewis, Lola Potts. education, University of North Carolina, have been asked recently to dir-Lola Anderson, Lillie Ezzell, Helen ect surveys of school conditions in Edzell, Isabelle Brogden, Mildred other states, with the view to making Dall, Ada Lee Davis, Hazel Stevens, recommendations for improvements. Hazel McNamara, Girtrude Wilkins, These invitations are regarded as Floise Warren, Christine Farmer, high tribute to the