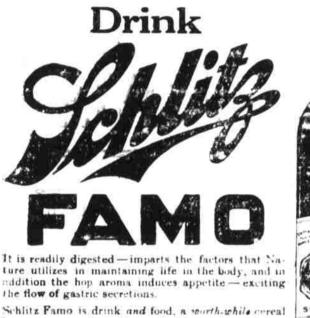

# "In order to thoroughly satisfy the needs of the body, diet must be varied.

"'In other words, it appears that with a mixed diet, the same person will digest a larger proportion of nutrients than with a diet composed of a single food-compound."

Schlitz Famo is drink and food, composed of protein, carbohydrates, water, and mineral matter; each in itself essential to food.

beverage, non-intoxicating, refreshing and satisfying On sale wherever soft drinks are sold. Order a case from