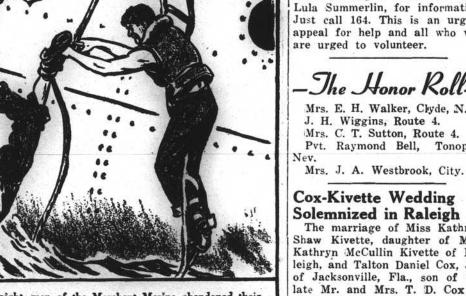

Torpedoed at night, men of the Merchant Marine abandoned their fast-sinking ship. Frederick R. Zito, Cadet-Midshipman, left his lifeboat, climbed hand over hand up the falls to free a 250-pound fireman. Unable to loosen the ropes, he cut them free, then towed the entangled man until they were picked up by a lifeboat. His is heroism beyond the line of duty. That extra War Bond you buy may save a life! U.S. Treasury Department