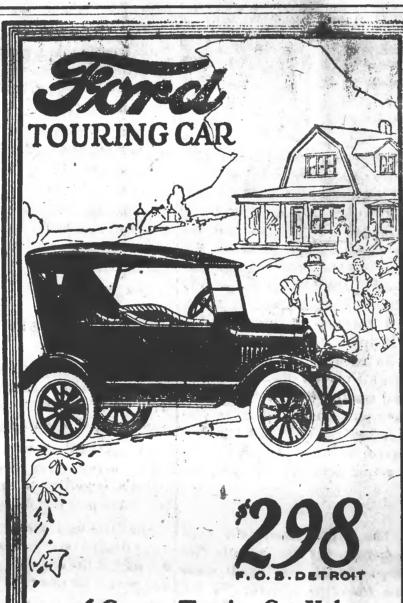

## A Greater Touring Car Value

The present price of the Ford Touring Car is the lowest ever made.

And yet the car itself is a greater value. It is better looking with slanting windshield, a one-man top and improved seats. And there are many refinements in chassis construction.

The demand is so great that deliveries will soon be impossible. To protect yourself, order now. Make a small down payment, the balance on easy terms.

Pard prices have never been so los

H. A. Page, Jr.

Raeford, N.C.