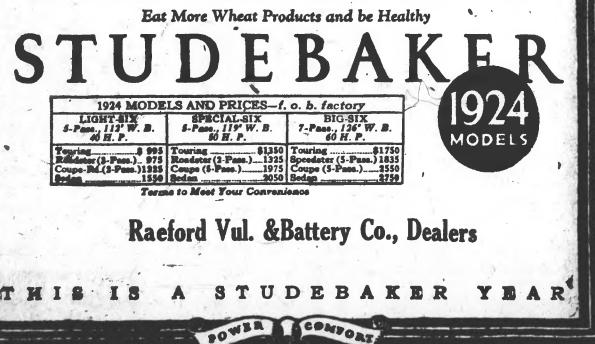

GE TRUST COMPANY RAEFORDON NO CAROLINA

The Studebaker Light-Six **Pive-Passenger** Touring Car

#### Don't Experiment Buy a 1924 Studebaker

The 1924 Studebaker Light-Six Touring car, with its refinements and improvements, offers the closest approach to mechanical perfection in moderate priced cars yet produced.

It continues to set the pace in the amount of value for the money invested. No radical departure from approved design has been attempted. There's nothing experimental about it-everything of recognized merit. Every vital unit has proved its satisfaction in the public use.