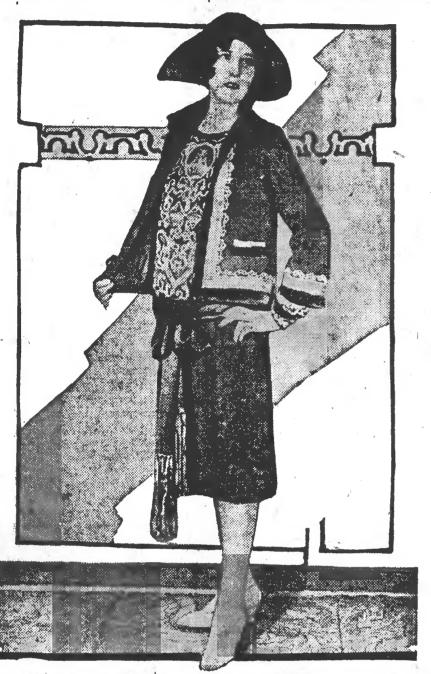

## Featuring Bolero Styling.

one fabric and gracefully yields to aspect surmounted by a long coat of any amount of ornamentation. The flamboyant coloring and styling. The beautiful frock in the picture is an ex- very handsome pajama version here cellent example of how artfully a bo- pictured is illustrative of the new lero costume may be contrived. This trend. It has a three-quarter-length suit-dress is made of navy charmeen, coat of gay print crepe de chine offthe bolero posed over a waist of black setting chartreuse green satin trouscrepe satin, the same heavily embroid- ers. There is a graceful bordering of ered with silver applique. Silver rib- the satin about the coat with broad bon with a narrow edging of seal out- | cuffs of the same finishing the sleeves lines the bolero. The sleeves disclose and reflecting the cuffs about the an elaborate treatment about the wrist | trousers.

and the gypsy sash is gayly fringed ful silhouette

Conspicuously handsome is a jacket in multicolor and silver. The skirt of gorgeously printed satin, topping follows the very short narrow youth- trousers of black satin, which are Very practical and wearable are unusual cuff treatments are an out-