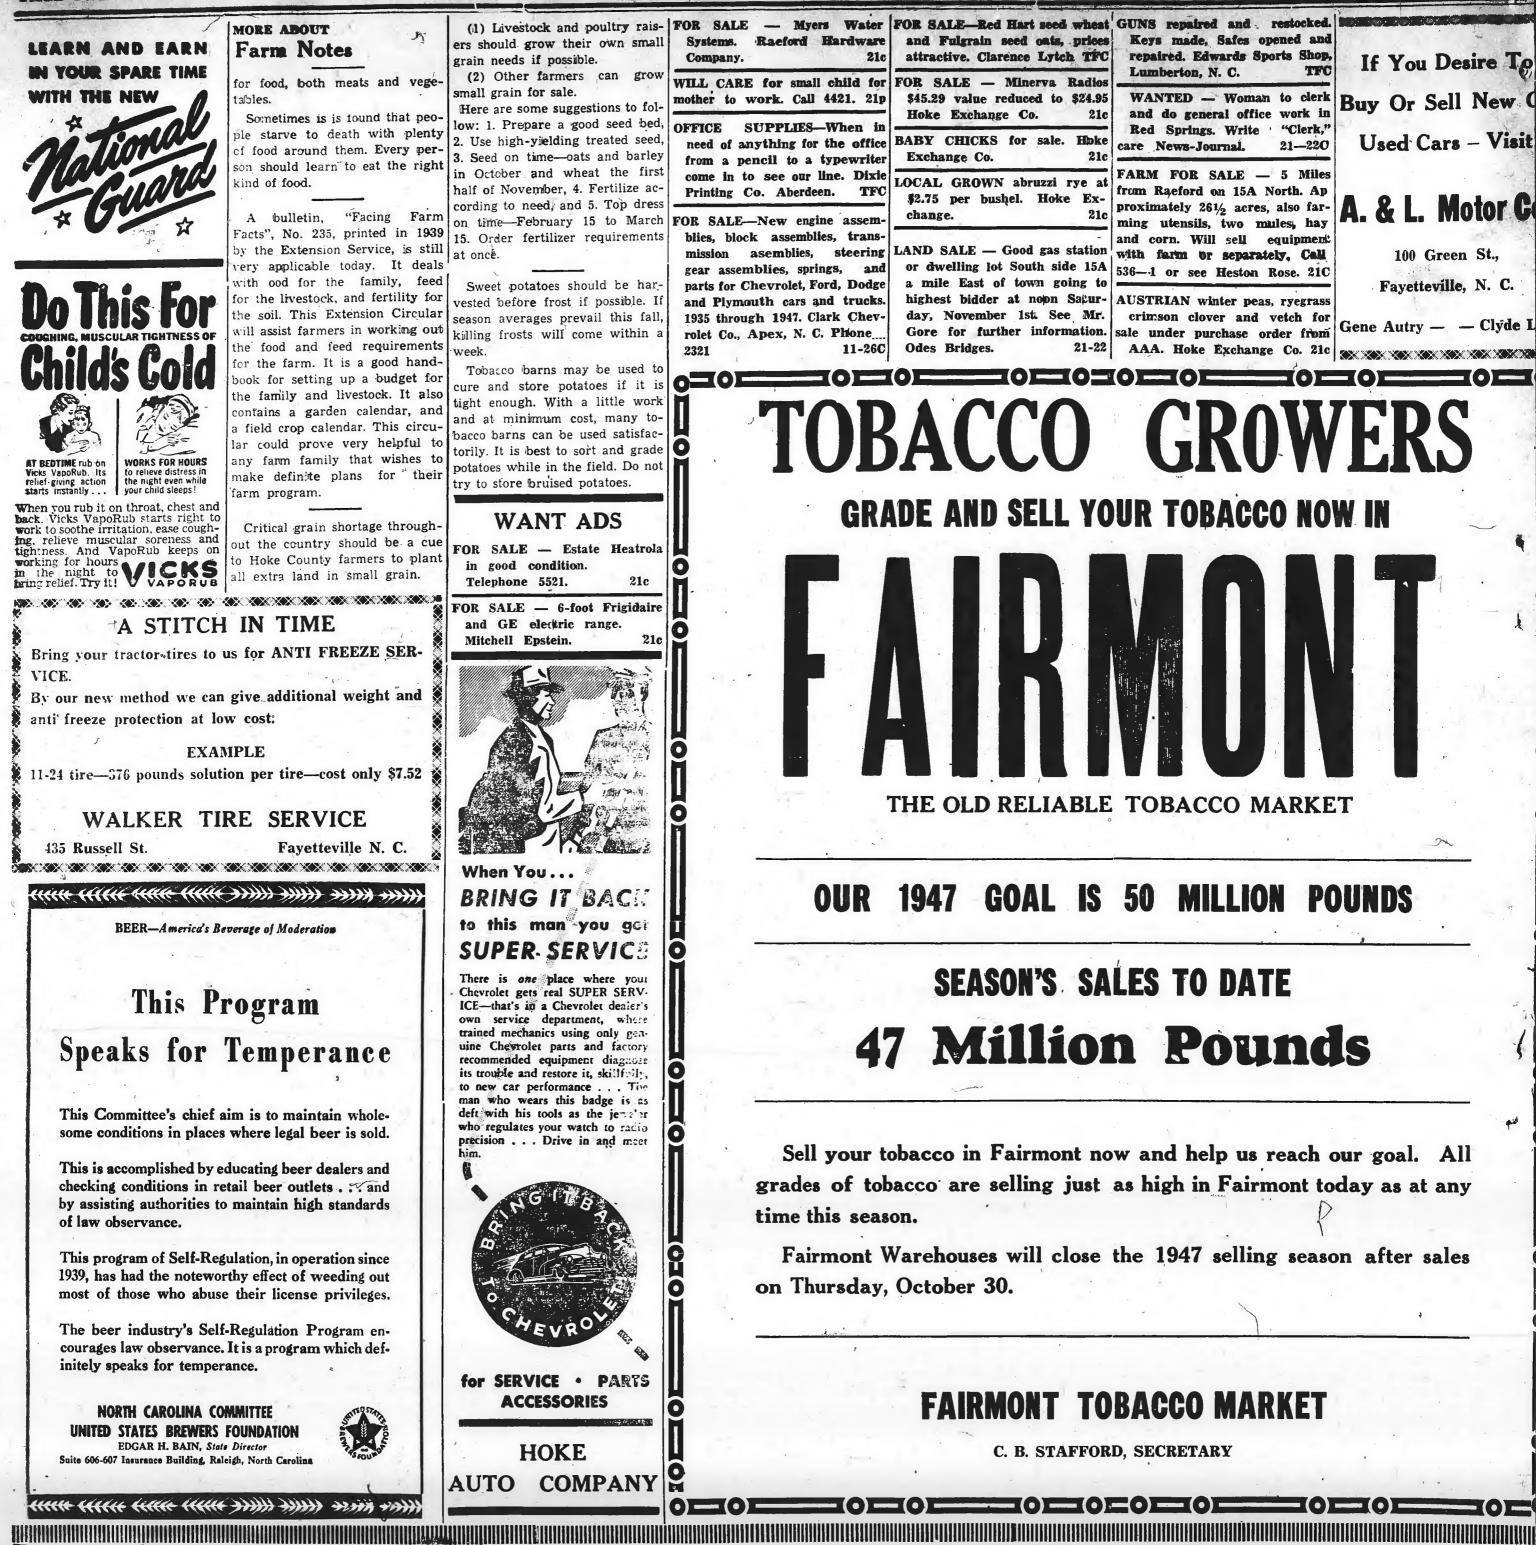

PAGE TWELVE

THE NEWS-JOUENAL



## Elimberton Market To Close Wednesday, Oct. 29

Wednesday, October 29 Kas Been See As The Closing Date Of The Lumberton Market – This Date Brings To An End The Second Best Year In The Market's History. Pounds Sold, Dollars Paid The Grower, And Average Price Are All Second Only To The High Mark Established In 1946.

TWO SETS OF BUYERS ---- PEAK PRICES PREVAIL Two Sets Of Buyers Remain On The Market Until It Closes.Prices Are Now, The Highest Of The Season So You Can Sell Prompt .... You Can Sell High If You Bring That Next Load Of Tobacco To Lumberton.

Two Sets Of Buyers Until Market Closes Next Wednesday, October 29to