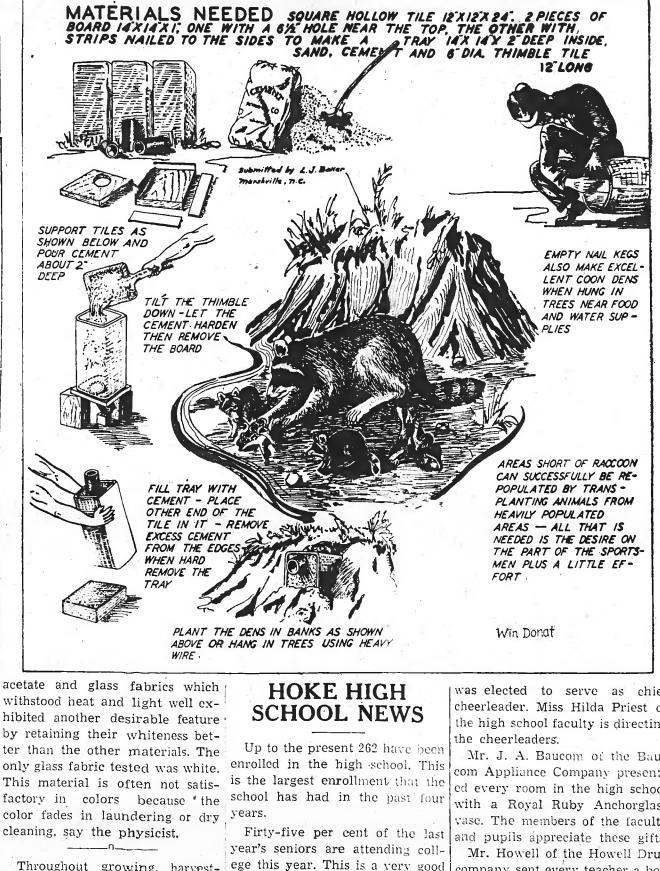

### TAR HEEL WILDLIFE SKETCHES More Homes --- More Game

Babs Powell and Jean Carroll

by retaining their whiteness better than the other materials. The only glass fabric tested was white. This material is often not satisfactory in colors because 'the cleaning, say the physicist.