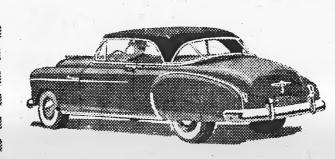

## You can choose between Styleline and Fleetline styling

¥///

*\\\\* 

CH

Many an admiring glance will follow you when you roll by in your new Chevrolet with Body by Fisher. That's true whether you choose a Chevrolet Styleline model, with "notch back" styling, or a Chevrolet Fleetline model, with "fast back" styling. Both are available on all Chevrolet sedans and at the same prices! Remember-Chevrolet is the only low-priced car offering these two outstandingly beautiful types of styling... thus giving you an opportunity to express your own individual taste.