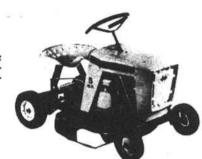

NO MONEY DOWN

24" RIDER 5-HP, 4-Gycle

Rewind Starter, Stick Shift.

Easy riding, keen rotary moving. On dash: lever controls choke, speed and stop. For-ward, neutral, reverse stick shift. Pedal con-trol. 10" rear, 8" front wheels.