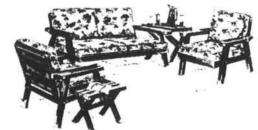

## **CALIFORNIA REDWOOD**

Includes 2 seater love seat, 2 full size arm chairs and table. Polyfoam loose cushions, box edge tufted floral vinyl cover! Kiln Dried frames!

**20" PORTABLE** WINDOW FAN

MAY BE USED ANYWHERE. COOLS MANY ROOMS AS AN EXHAUST FAN