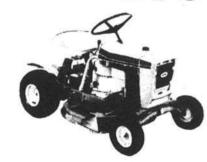

NO MONEY DOWN

26" Cut Rider, 7 HP B&S Motor

3 forward speeds, plus \$298

4-PIECE GROUP!