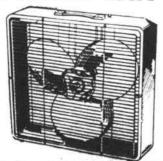

## **CALIFORNIA REDWOOD**

Includes 2 seater love seat, 2 full size arm chairs and table. Polyfoam loose cushions, box edge tufted floral vinyl cover! Kiln Dried frames!

**20" PORTABLE** WINDOW FAN

MAY BE USED ANYWHERE. COOLS MANY ROOMS AS AN EXHAUST FAN