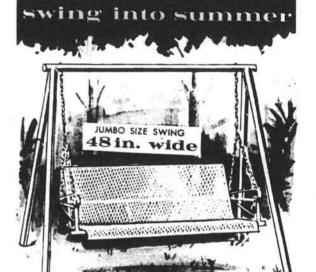

## GET THE JUMP ON THE SEASON

with any purchase of \$49.95 or more

Magnificent - over a yard tall with antique finish base in white, avocado & gold. Has 3-way switch, fabric and vellum shade.

\$39.95 EXPANDED METAL SWING