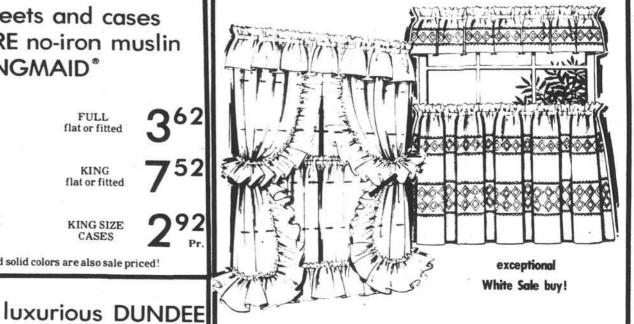

## STARTS THURS., JANUARY 2

HOURS: 9 til 6 - Mon. thru Wed. 9 til 9 Thur. & Fri. - 9 to 7 Sat. Ultra special money-saving prices on quality housewares!

"PRELUDE" sheets and cases in MARVELAIRE no-iron muslin by SPRINGMAID®

TWIN flat or fitted

FULL flat or fitted

KING flat or fitted

STANDARD CASES

QUEEN

flat or fitted

KING SIZE

Other sheets in white and solid colors are also sale priced!

tier and valance cafe curtains

REGULARLY 3.99

Polyester-cotton and 100 percent cotton styles in solid colors & prints.

assorted throw pillows

usually

There's a variety of sizes, shapes, and colors to choose from.