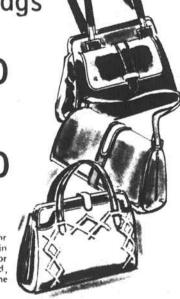

picture perfect hats

Lead the fashion parade in the latest styles for Spring. Straws, flower trimmed and tailored.

Shoulder strap or hand styles in vinyls, fabric or krinkle. Red, black, navy, bone and white.