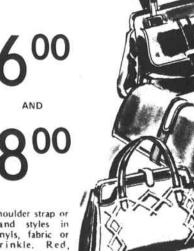

picture perfect hats

Lead the fashion parade in the latest styles for Spring. Straws, flower trimmed and tailored.

Shoulder strap or hand styles in vinyls, fabric or krinkle. Red, black, navy, bone and white.