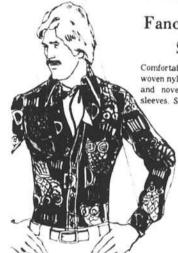

#### Fancy Leisure Shirts

Comfortable, casual shirts of woven nylon tricot with floral and novelty designs. Long sleeves. Sizes S-M-L-XI.

Regular 10.00

\$5.40