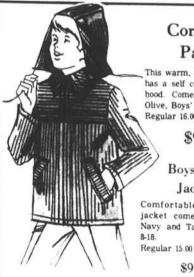

#### Corduroy Parka

This warm, quilt-lined parka has a self collar and zip off hood. Comes in Bronze or Olive, Boys' sizes 6-16. Regular 16.00

\$9.90

Boys' PVC Jackets

Comfortable nylon-lined jacket comes in: Brown, Navy and Tan. Boys' Sizes