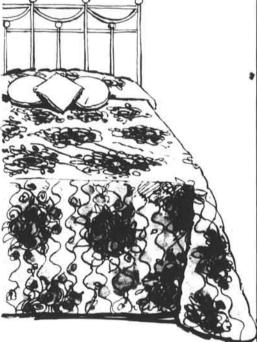

# Quilted Bedspreads

Beautiful first-quality bedspreads from Town & Country. In assorted solid and floral patterns.

| Full  | 14,90 |
|-------|-------|
| Queen | 19.90 |
| King  | 19.90 |
| Twin  | 14.90 |