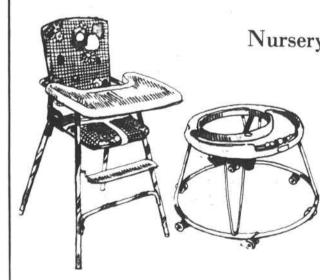

#### CANVAS SPECTACULAR

Keds - Converse Coach - Converse Fast Break

Regular To \$12.99 - Now Only \$5.88

LARGE GROUP OF SHOES

Ladies' - Men's - Children

1/2 Price

Nursery Neccessities

No nursery should be without these accessories from Swingomatic. All durable, long lasting products.

Metal High Chair, regular 24.00 18.88

"Ring About" Walker, regular 11.00 8.88

Infants Swing, regular 15.00 11.88