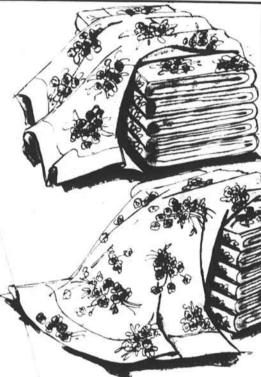

## No-Iron Muslin Sheets

Multifloral print on white background in "Flower Box" pattern. Easy-to-care-for sheets from Burlifston

Twin, regular 5.00 3.39

| Full, regular 6.50      | 4.49 |
|-------------------------|------|
| Queen, regular 10.00    | 6.69 |
| King, regular 13.50     | 8.89 |
| Case, regular 4.50      | 3.39 |
| King Case, regular 5.00 | 3.79 |